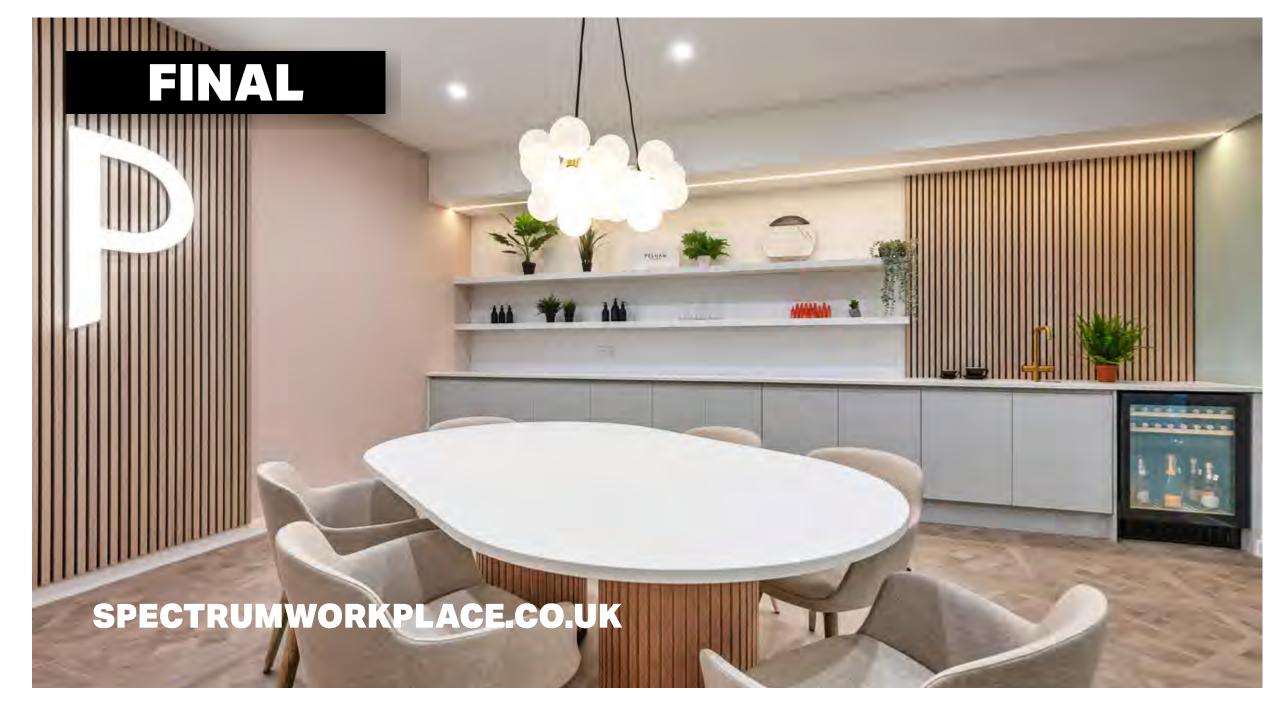

Spectrum's scope of work included:

- Client-facing lab and R&D workspace
- Enhanced work environment for employees
- Modern office spaces with open-plan areas
- Stylish breakout space with a kitchen area
- Informal meeting spaces for collaboration
- Supply and installation of new office furniture