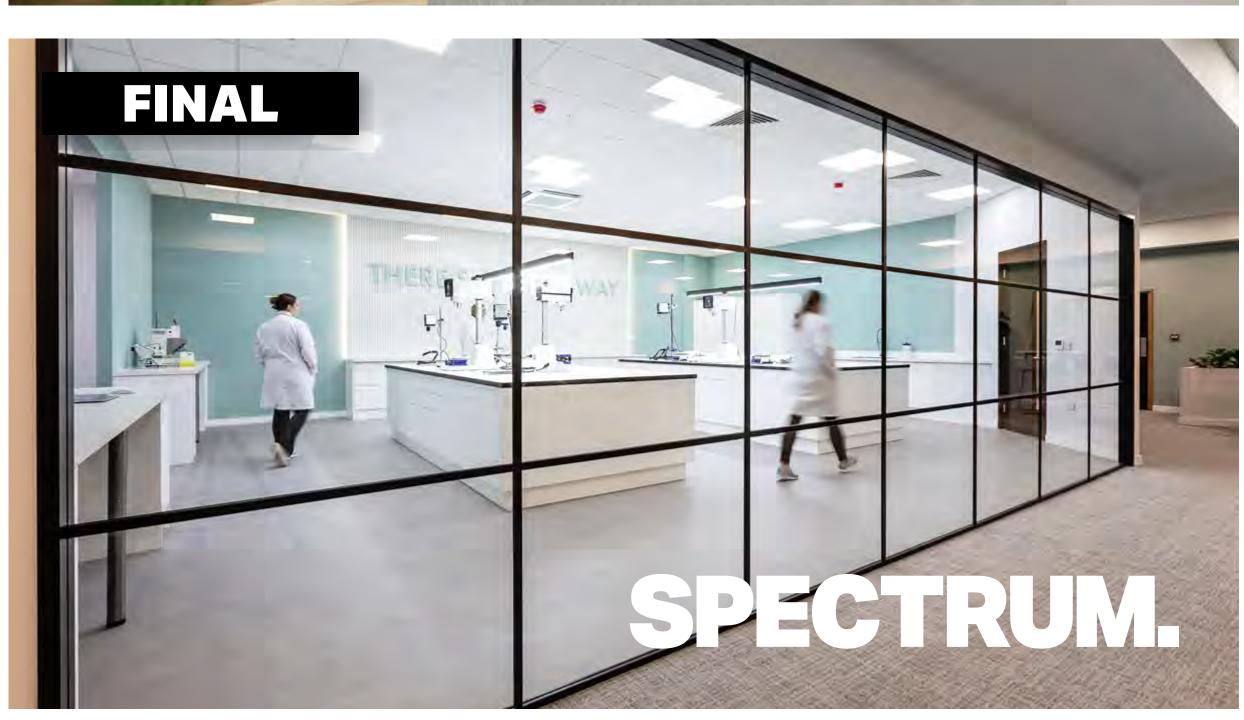

## PELHAM LABS. WATERLOOVILLE.

Pelham Labs are a manufacturer of cosmetics who work with brands and social media influencers to create their own range of products.

Pelham Labs were looking for a company they could partner with for their new lab and office interiors project. The design of the whole space had to look professional and inline with their brand identity. This was because they regularly have high-profile clients visiting their facility.

Spectrum's scope of work included:

- Client-facing lab and R&D workspace
- Enhanced work environment for employees
- Modern office spaces with open-plan areas
- Stylish breakout space with a kitchen area
- Informal meeting spaces for collaboration
- Supply and installation of new office furniture