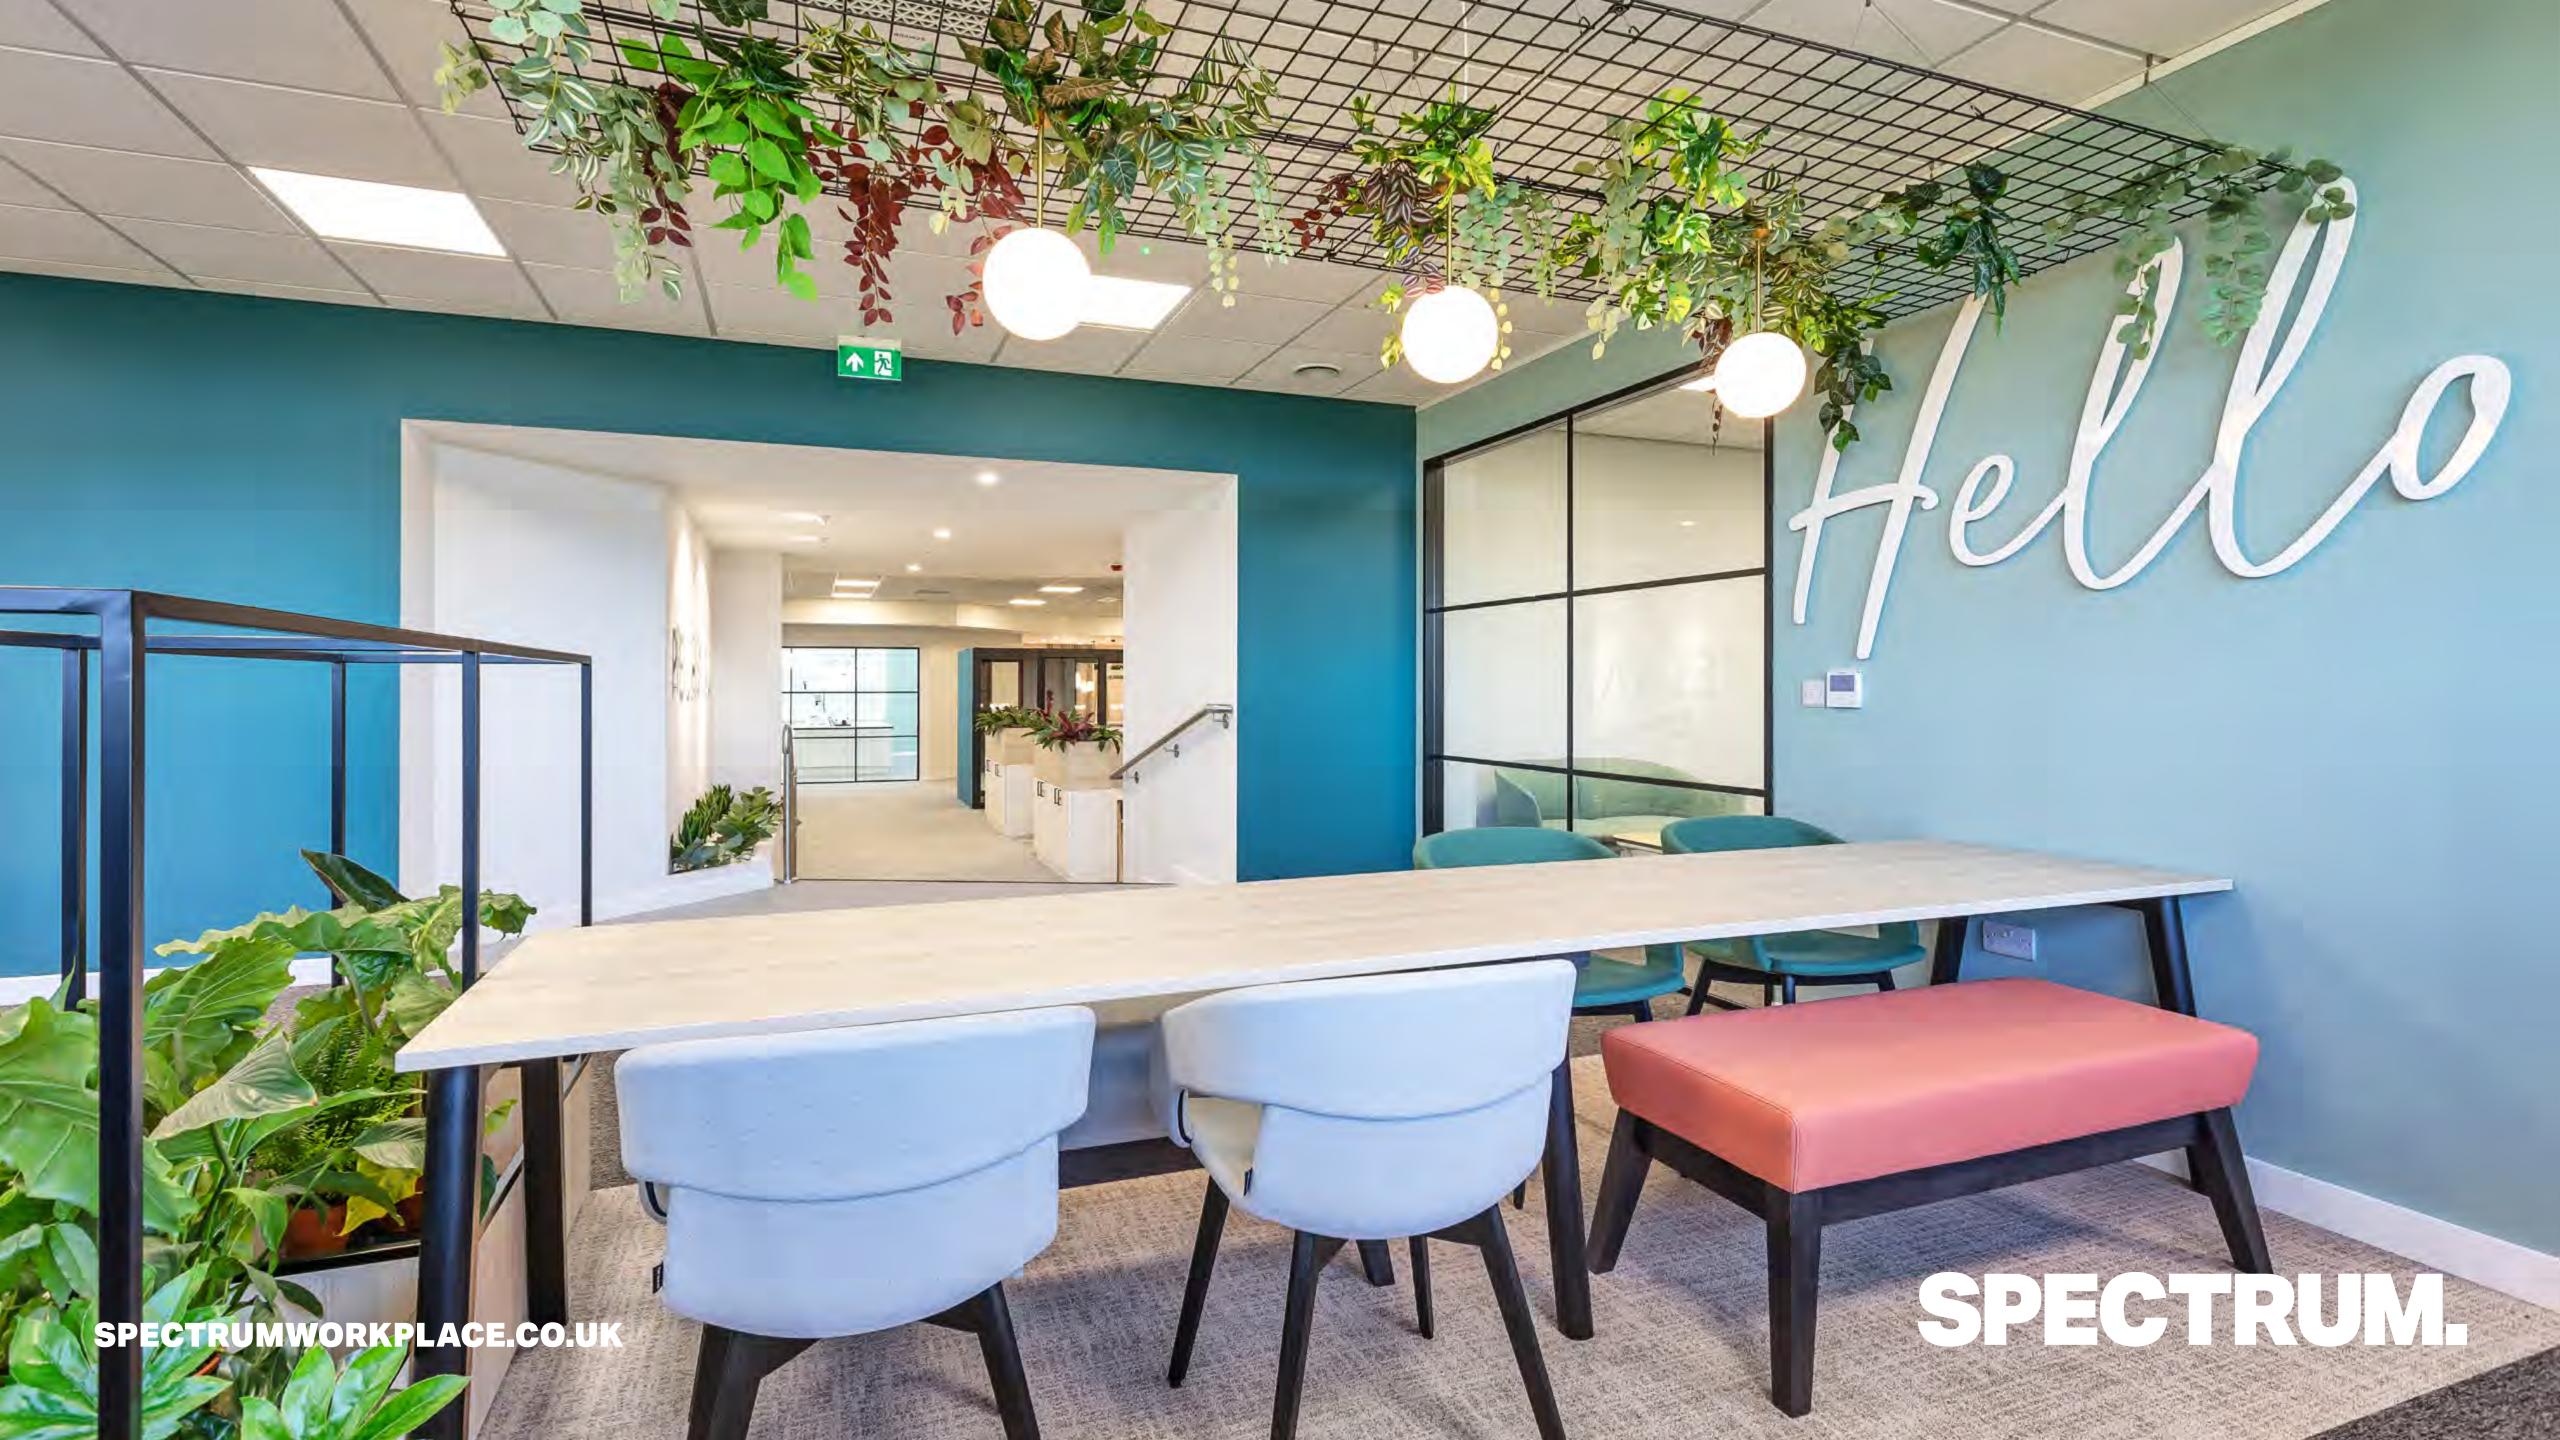

Spectrum's scope of work included:

- Client-facing lab and R&D workspace
- Enhanced work environment for employees
- Modern office spaces with open-plan areas
- Stylish breakout space with a kitchen area
- Informal meeting spaces for collaboration
- Supply and installation of new office furniture