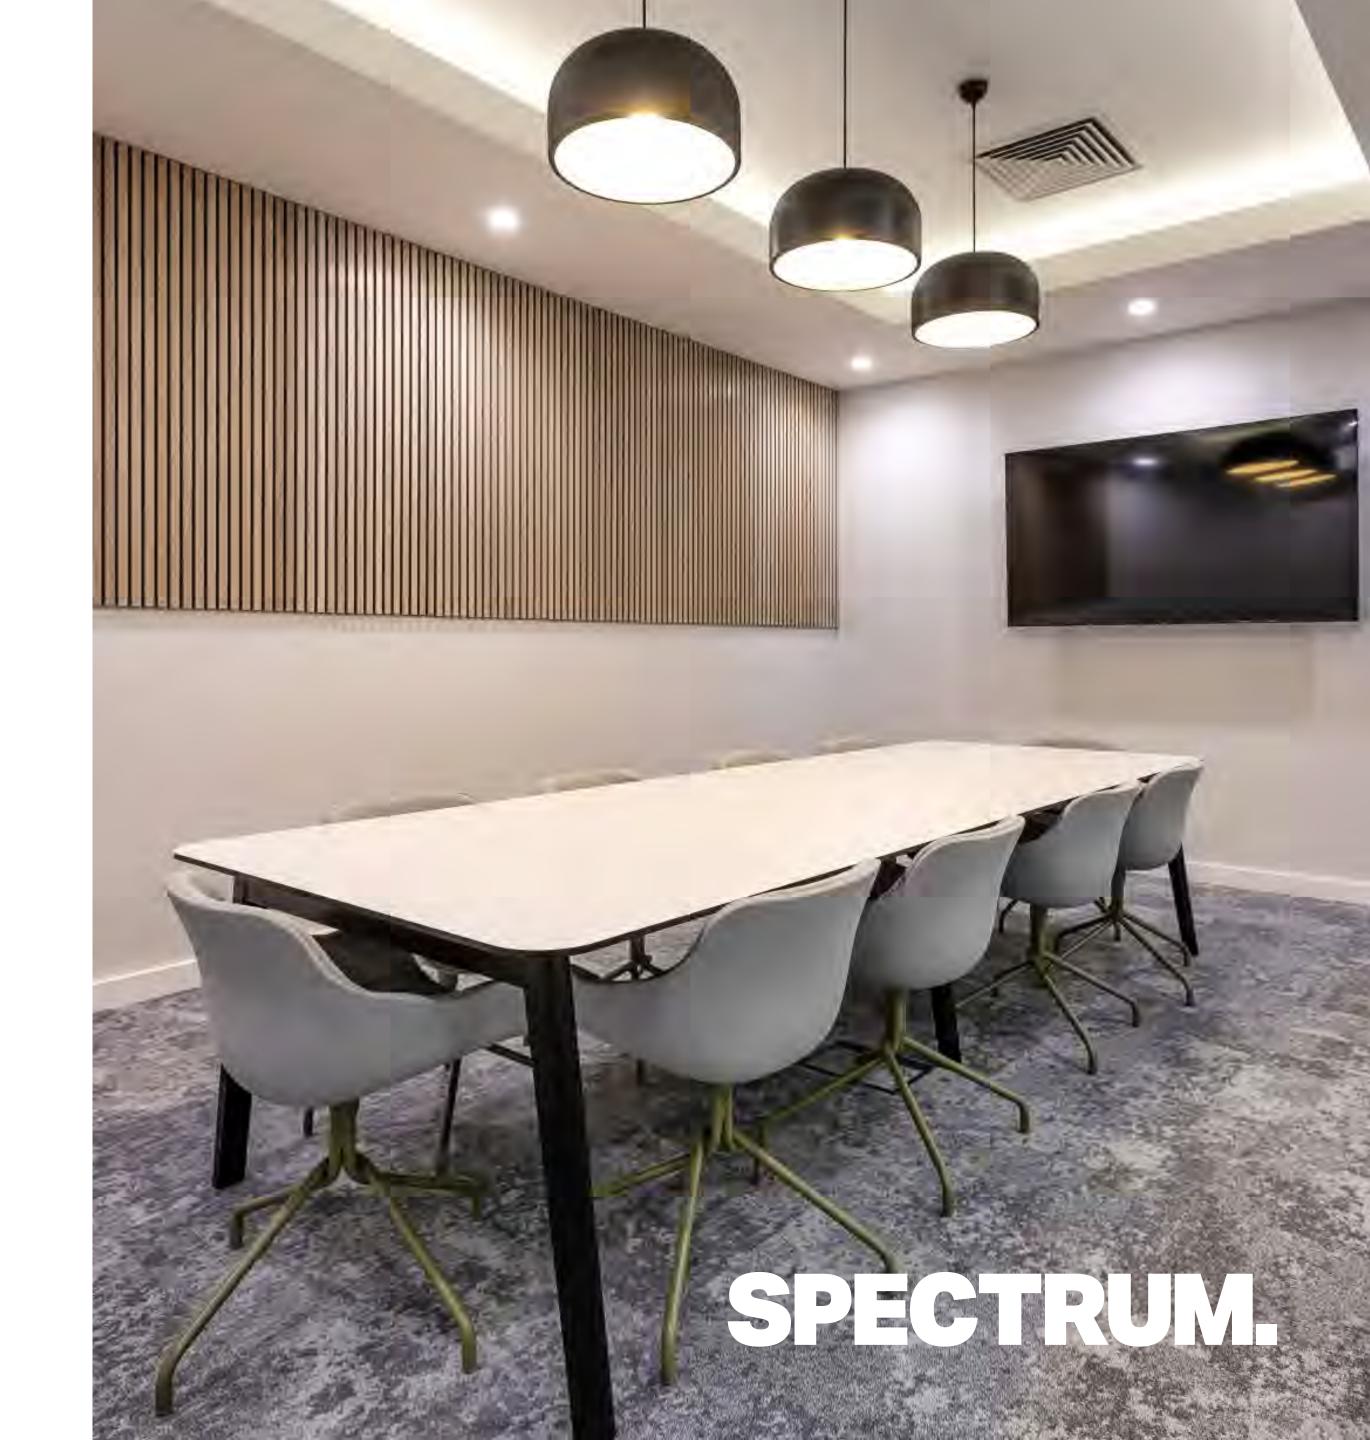

Spectrum's scope of work included:

- Client-facing lab and R&D workspace
- Enhanced work environment for employees
- Modern office spaces with open-plan areas
- Stylish breakout space with a kitchen area
- Informal meeting spaces for collaboration
- Supply and installation of new office furniture