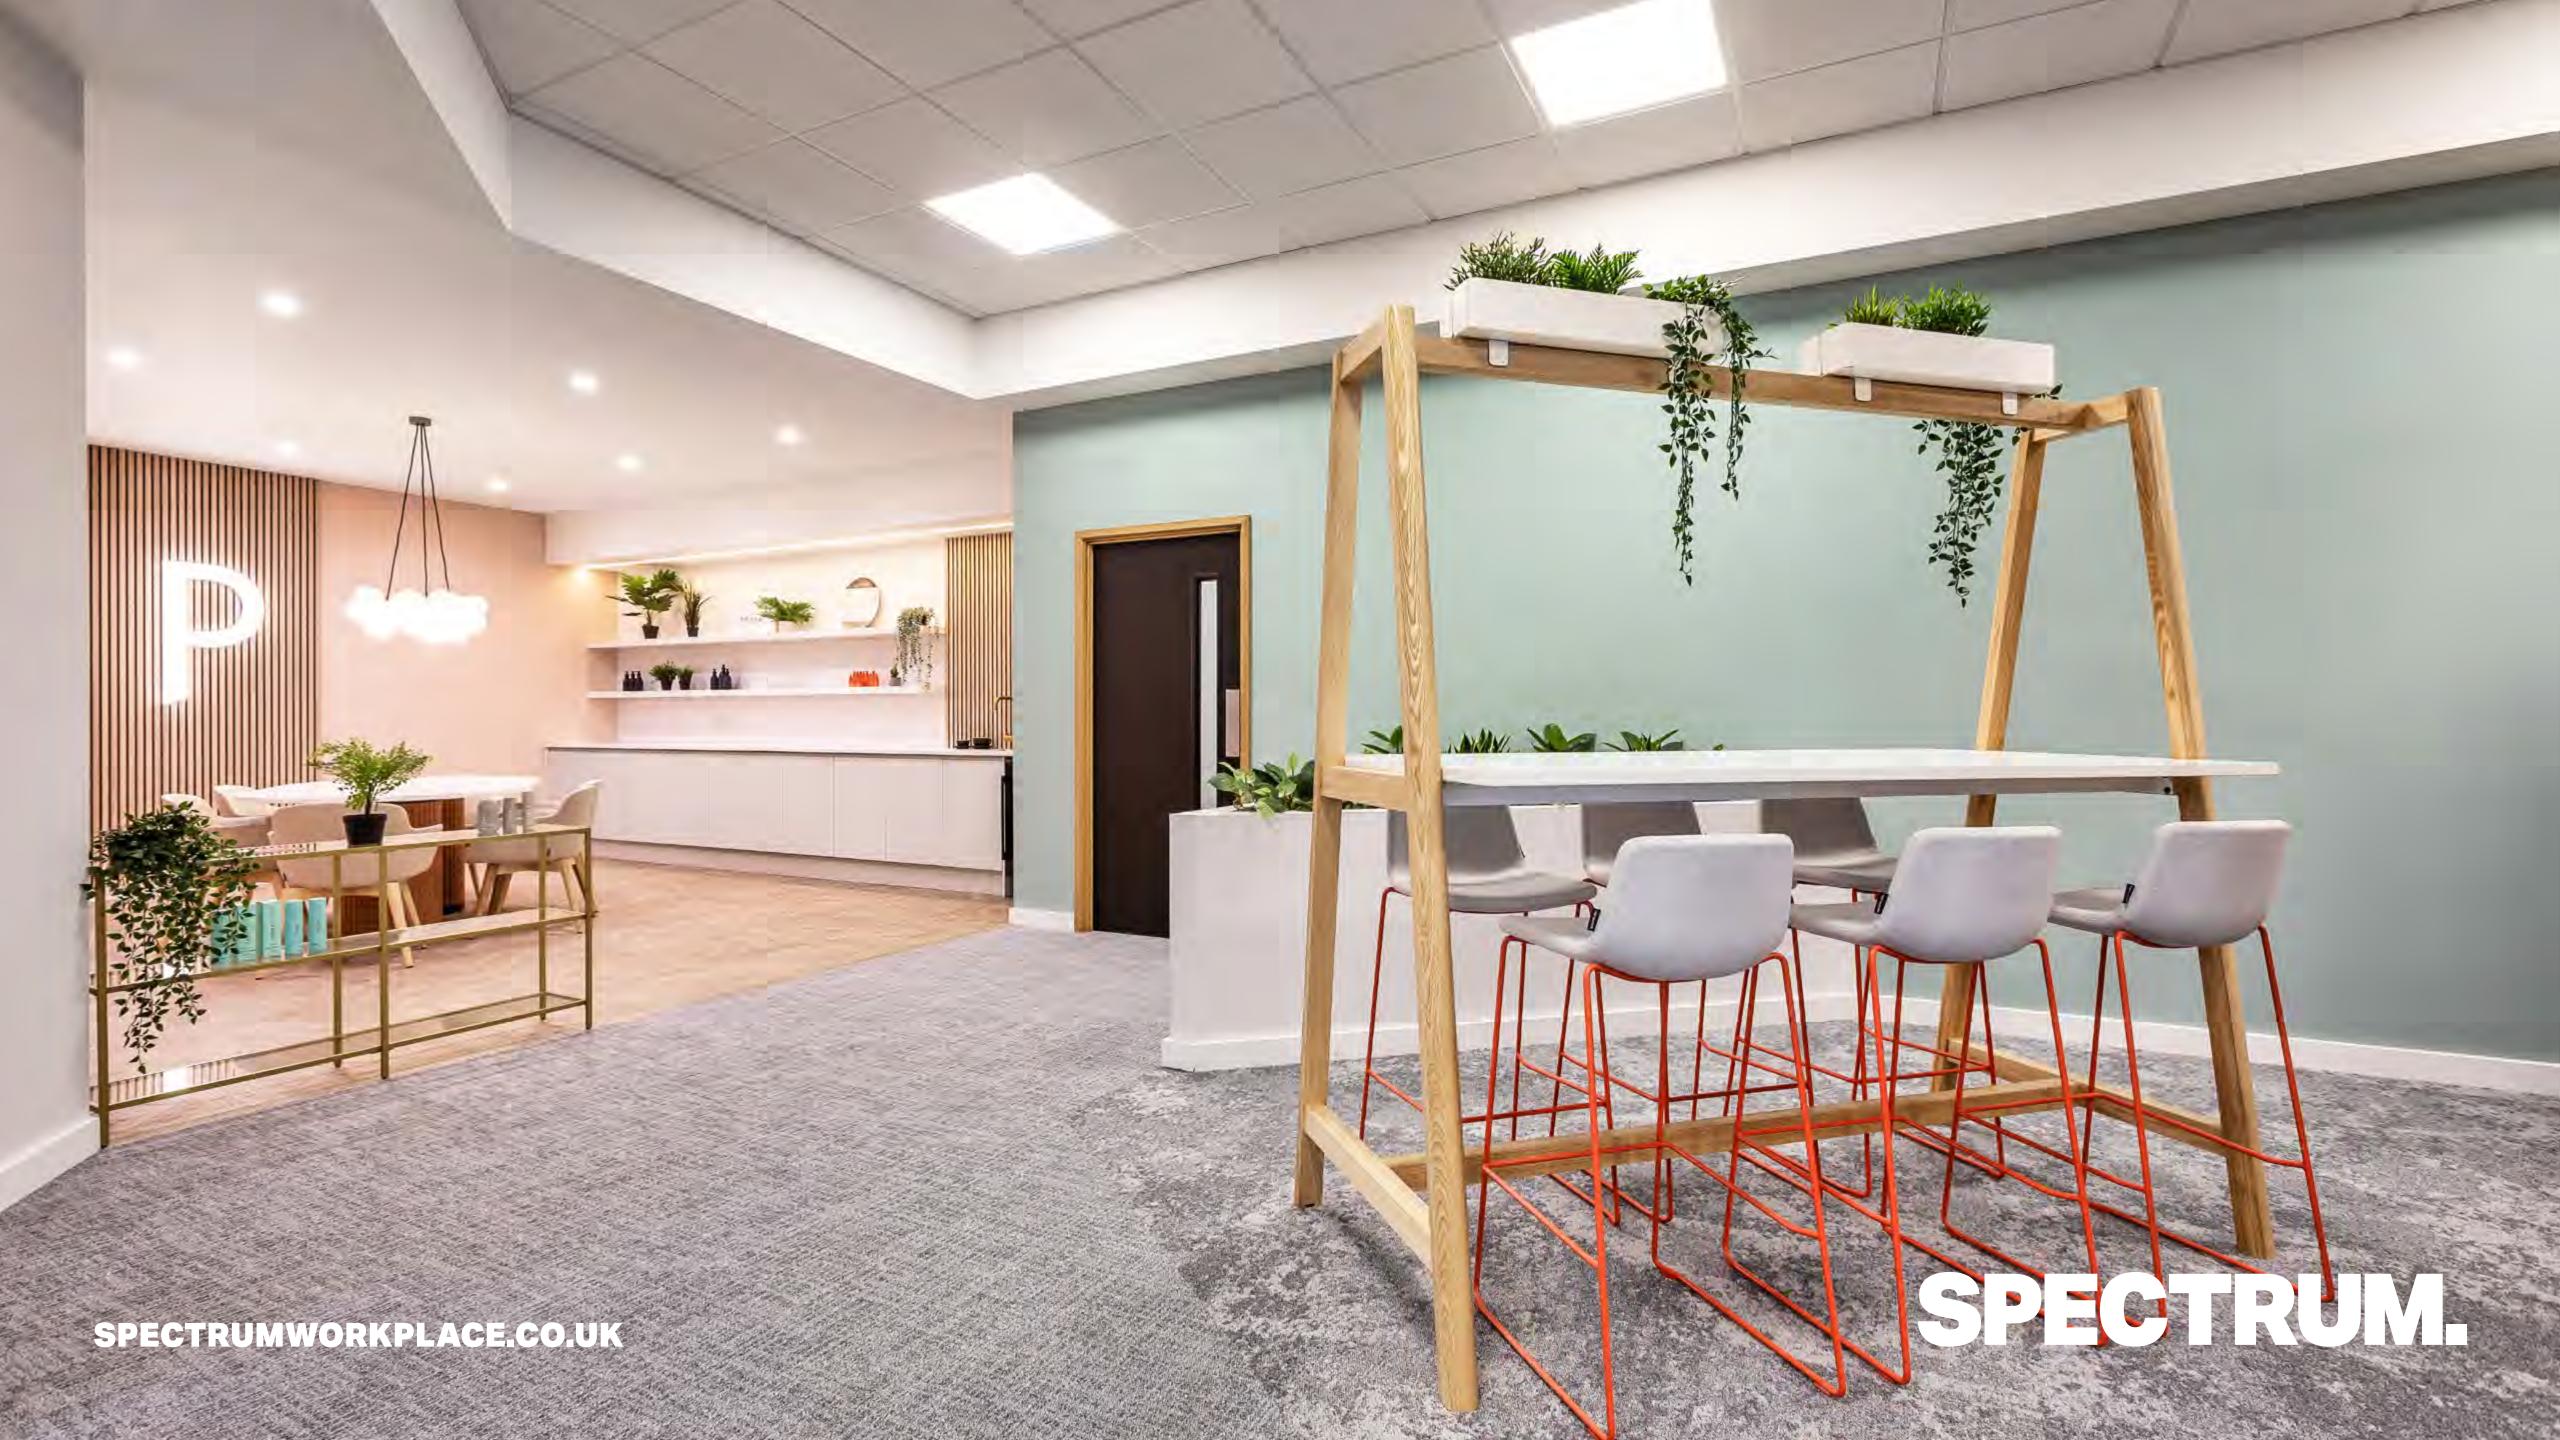

Spectrum's scope of work included:

- Client-facing lab and R&D workspace
- Enhanced work environment for employees
- Modern office spaces with open-plan areas
- Stylish breakout space with a kitchen area
- Informal meeting spaces for collaboration
- Supply and installation of new office furniture