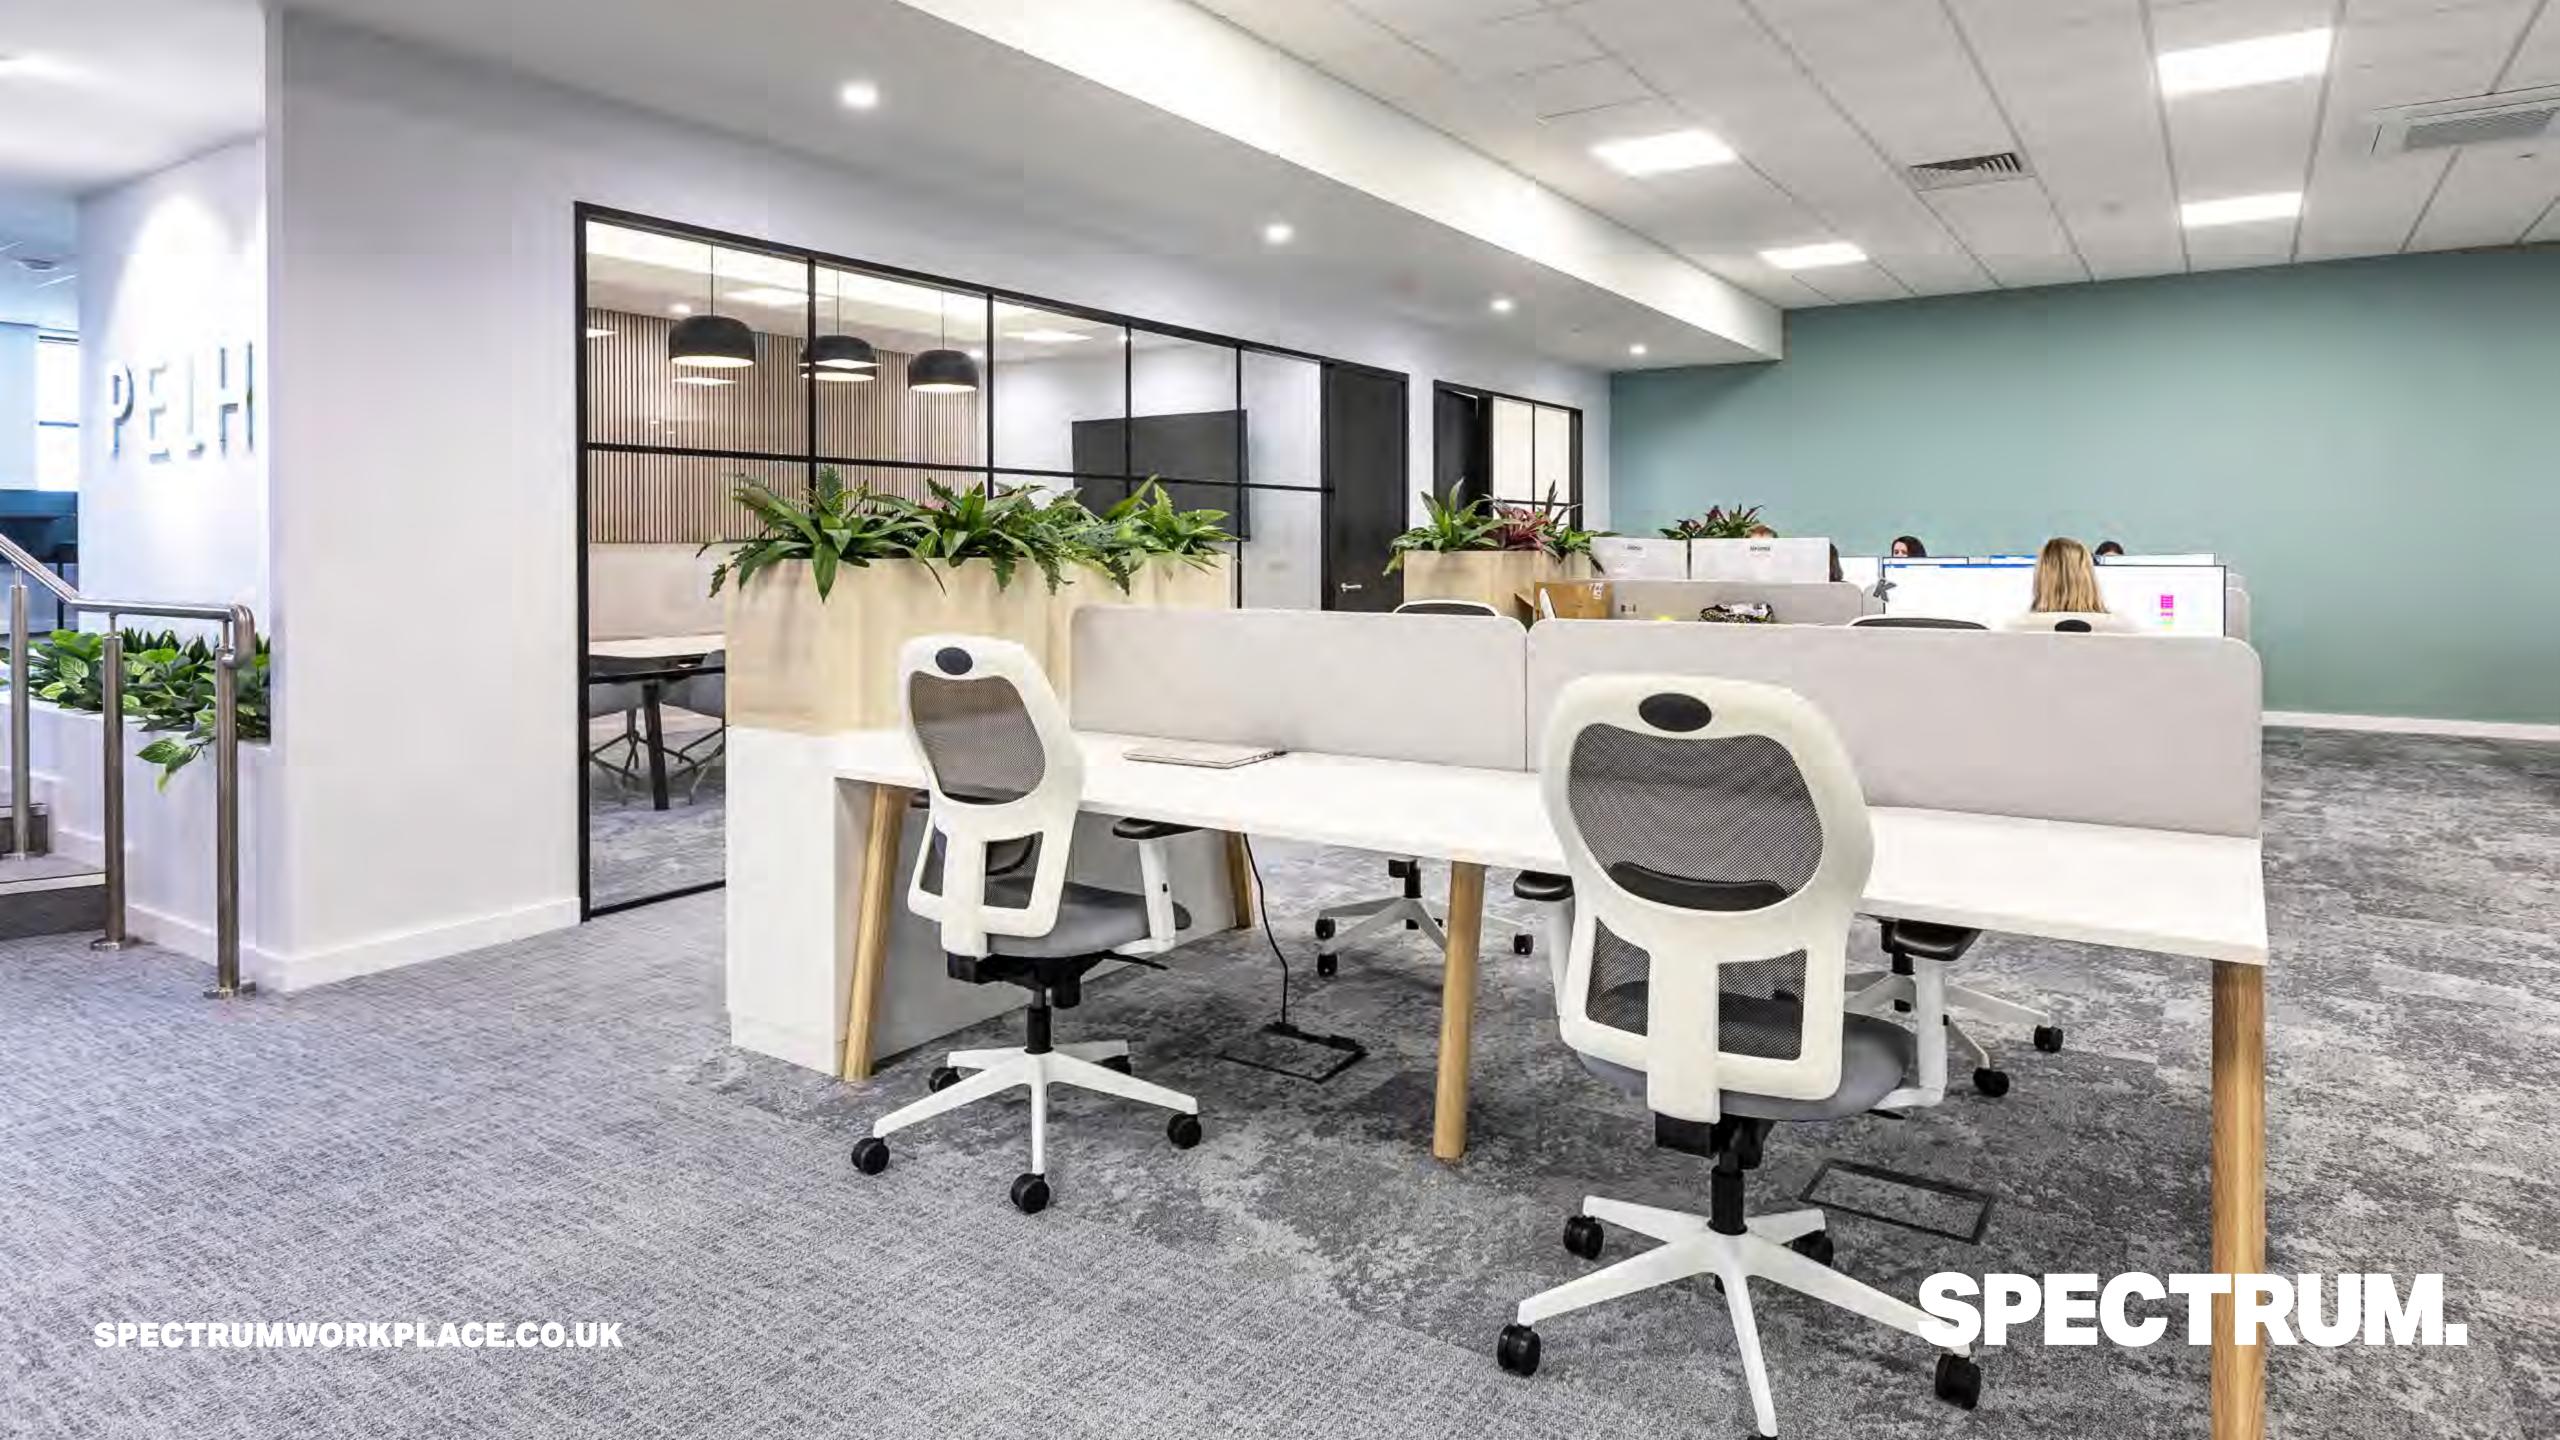

Spectrum's scope of work included:

- Client-facing lab and R&D workspace
- Enhanced work environment for employees
- Modern office spaces with open-plan areas
- Stylish breakout space with a kitchen area
- Informal meeting spaces for collaboration
- Supply and installation of new office furniture