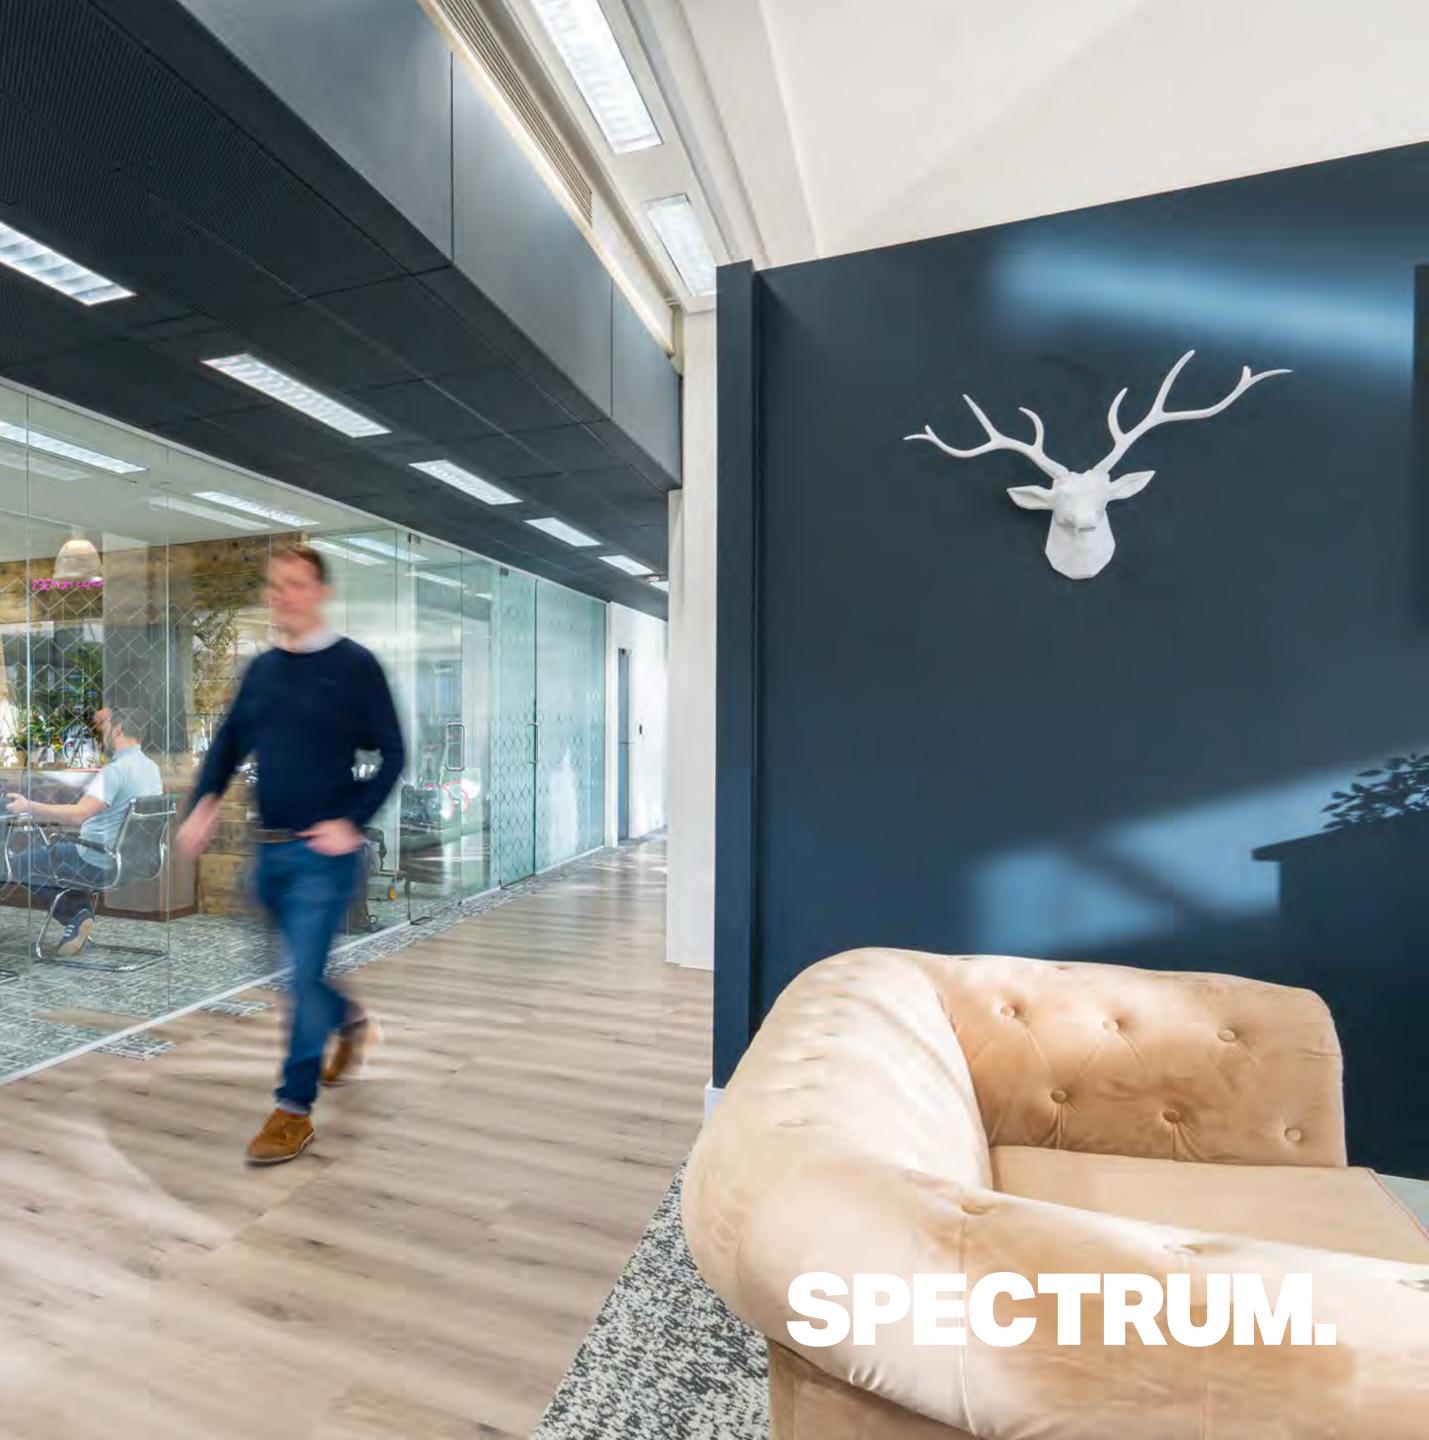

### **LEAD FORENSICS. PORTSMOUTH.**

Lead Forensics is a leading technology company who provide website visitor tracking.

Lead Forensics partnered with Spectrum Workplace for a complete office design and refurbishment project. Their office space in Lakeside, Northarbour, Portsmouth had become tired and needed a complete redesign and full office refurbishment.

Spectrum's scope of work included:

- An office that supports hybrid working
- Cool office design with the **wow** factor
- Informal meeting spaces
- Gaming area and gym
- Client meeting areas
- Staff kitchen and breakout space