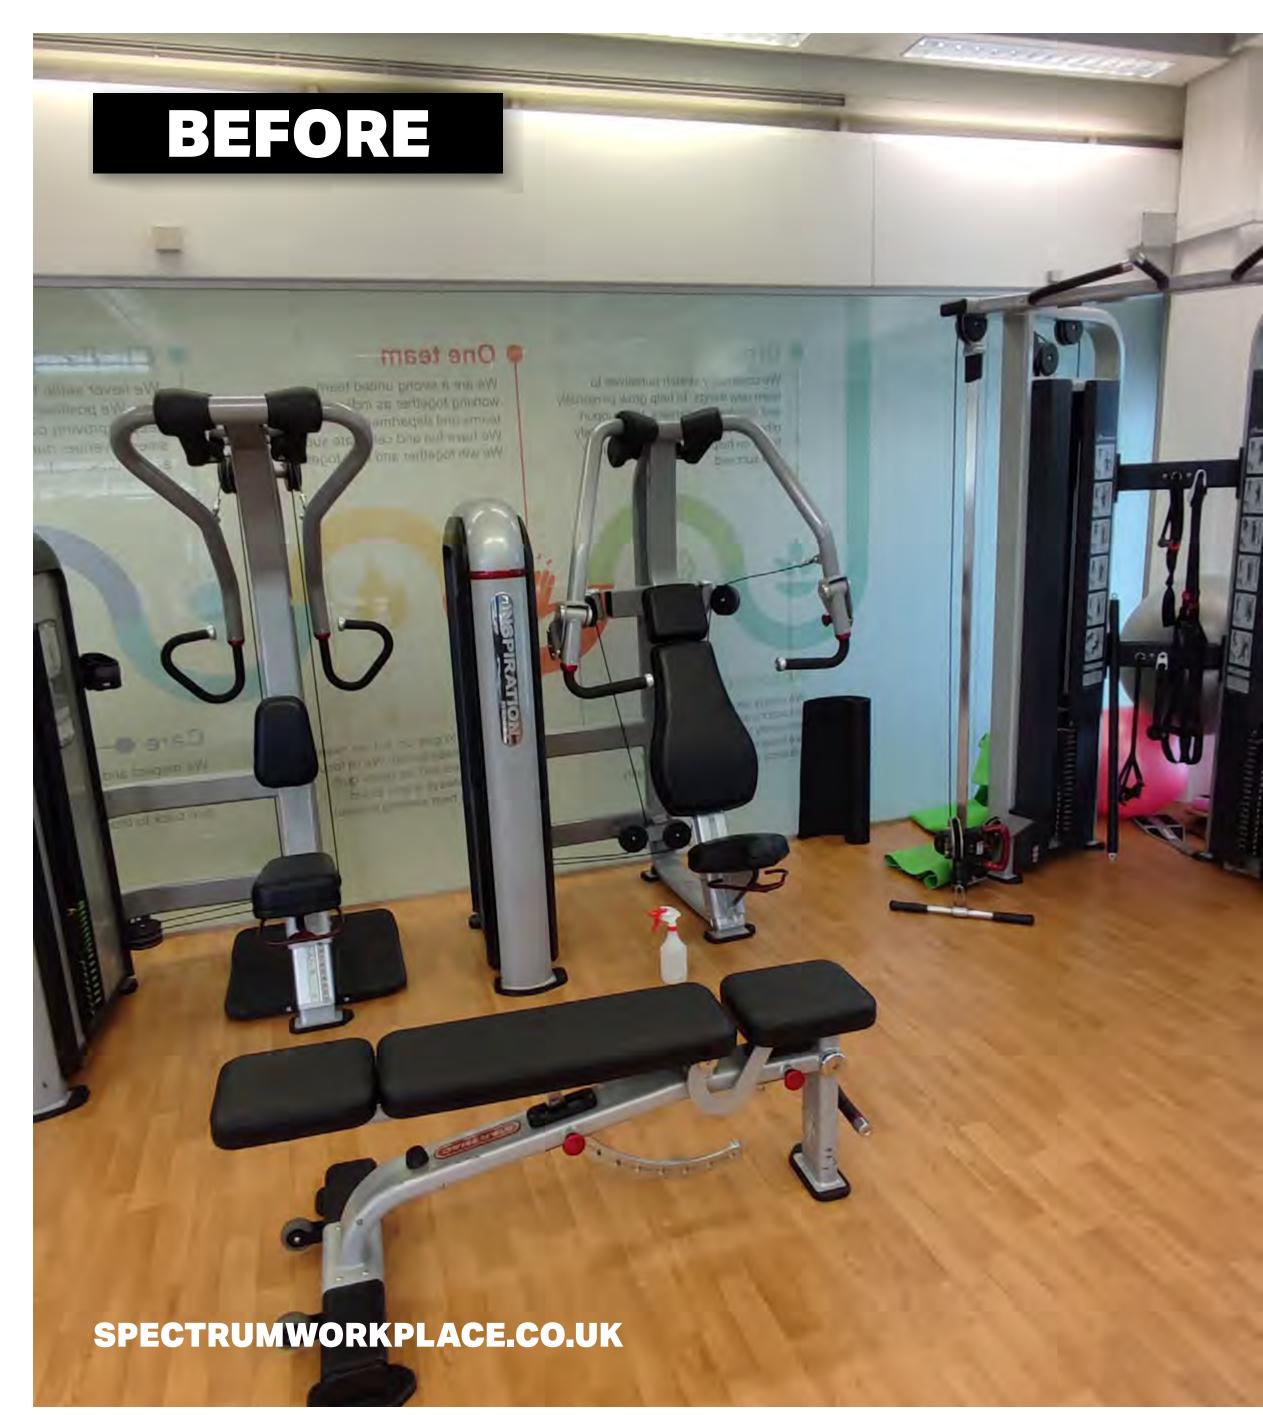

Spectrum's scope of work included:

- An office that supports hybrid working
- Cool office design with the **wow** factor
- Informal meeting spaces
- Gaming area and gym
- Client meeting areas
- Staff kitchen and breakout space