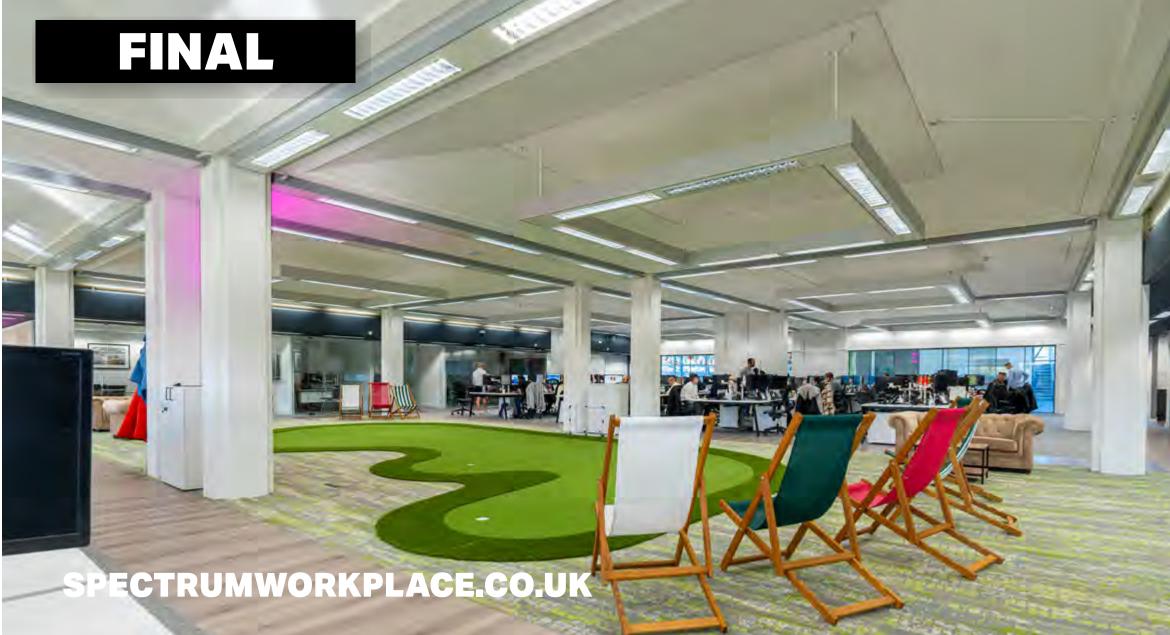

Spectrum's scope of work included:

- An office that supports hybrid working
- Cool office design with the **wow** factor
- Informal meeting spaces
- Gaming area and gym
- Client meeting areas
- Staff kitchen and breakout space