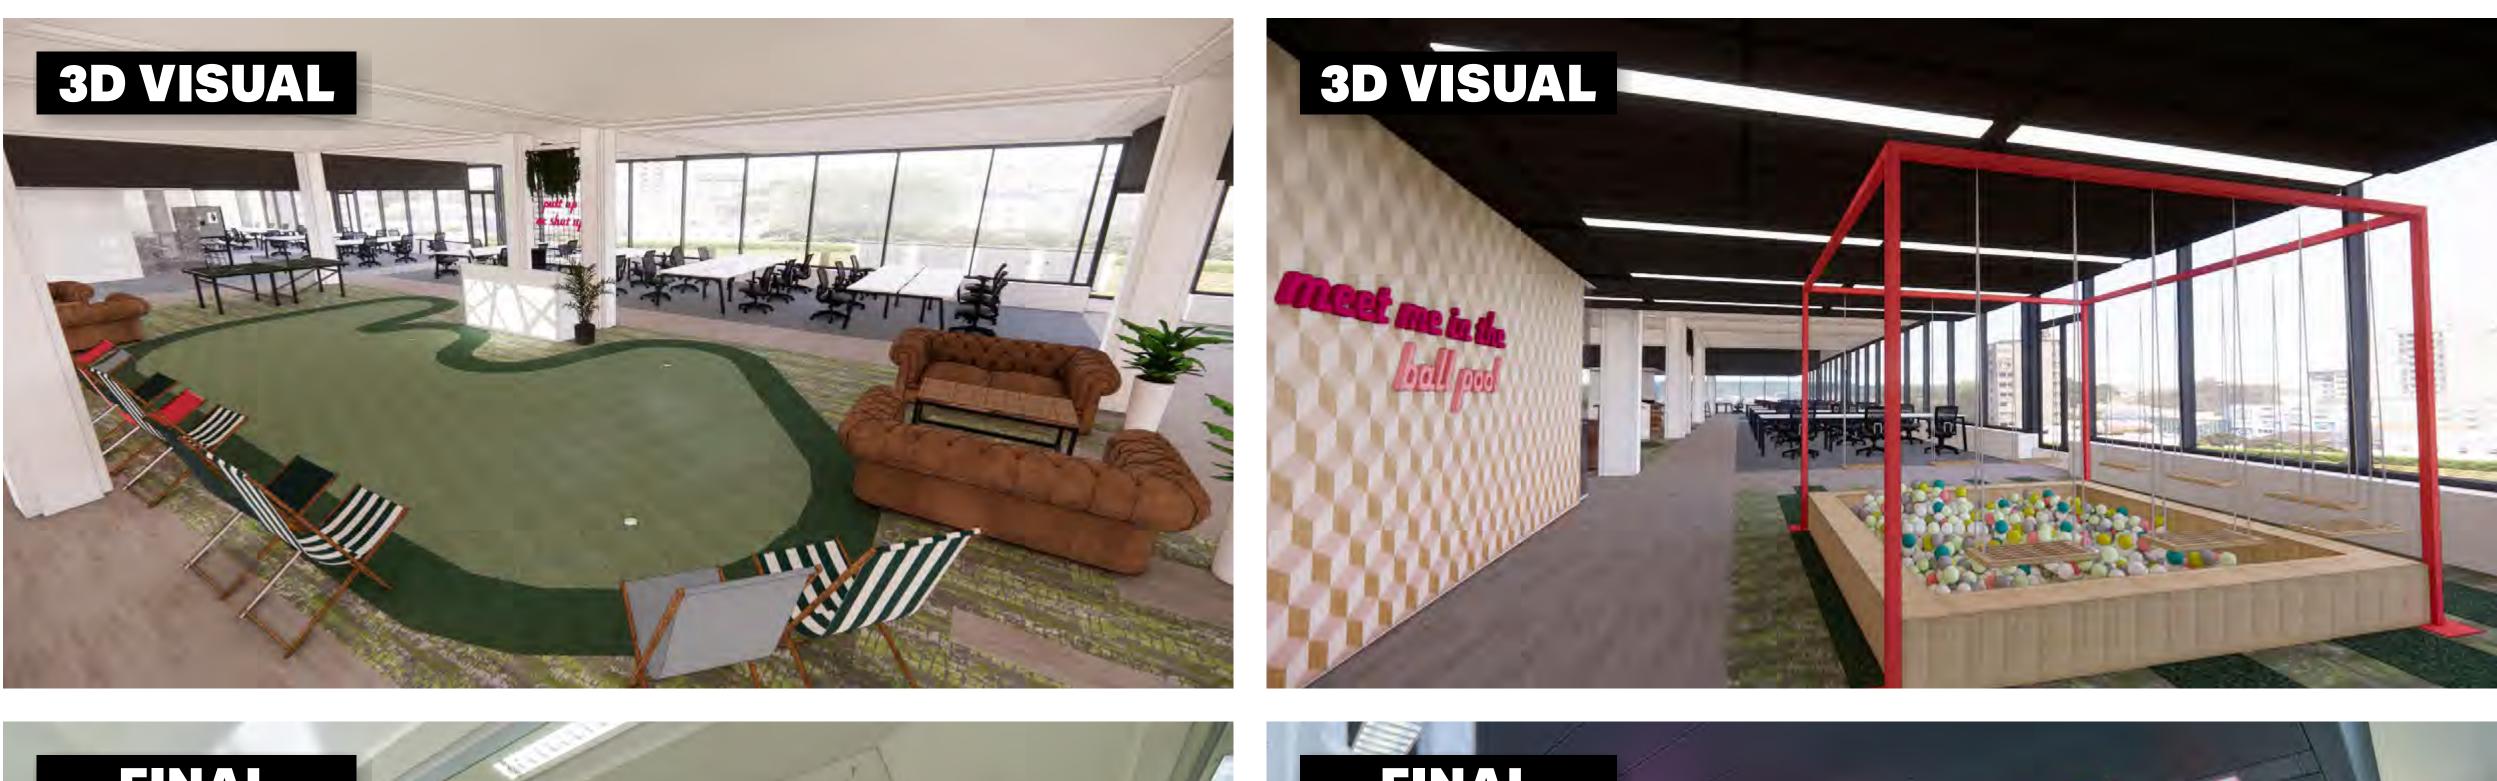

Spectrum's scope of work included:

- An office that supports hybrid working
- Cool office design with the **wow** factor
- Informal meeting spaces
- Gaming area and gym
- Client meeting areas
- Staff kitchen and breakout space