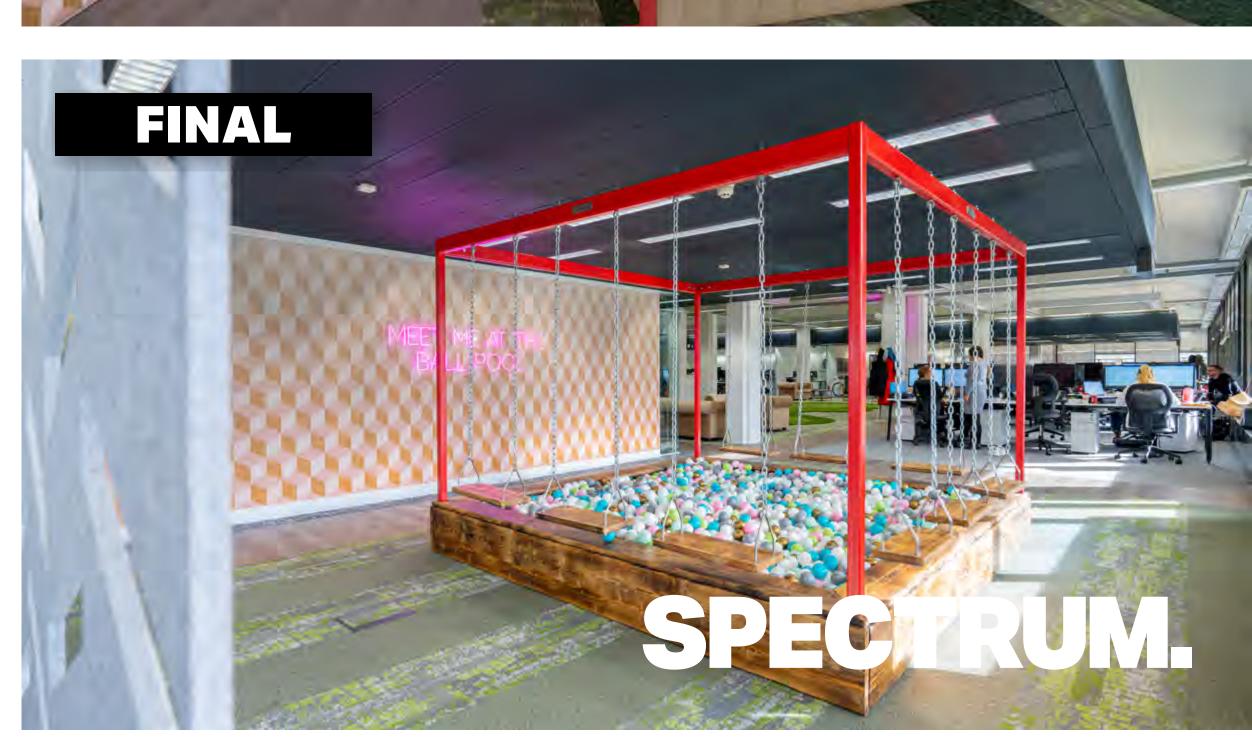

Spectrum's scope of work included:

- An office that supports hybrid working
- Cool office design with the **wow** factor
- Informal meeting spaces
- Gaming area and gym
- Client meeting areas
- Staff kitchen and breakout space