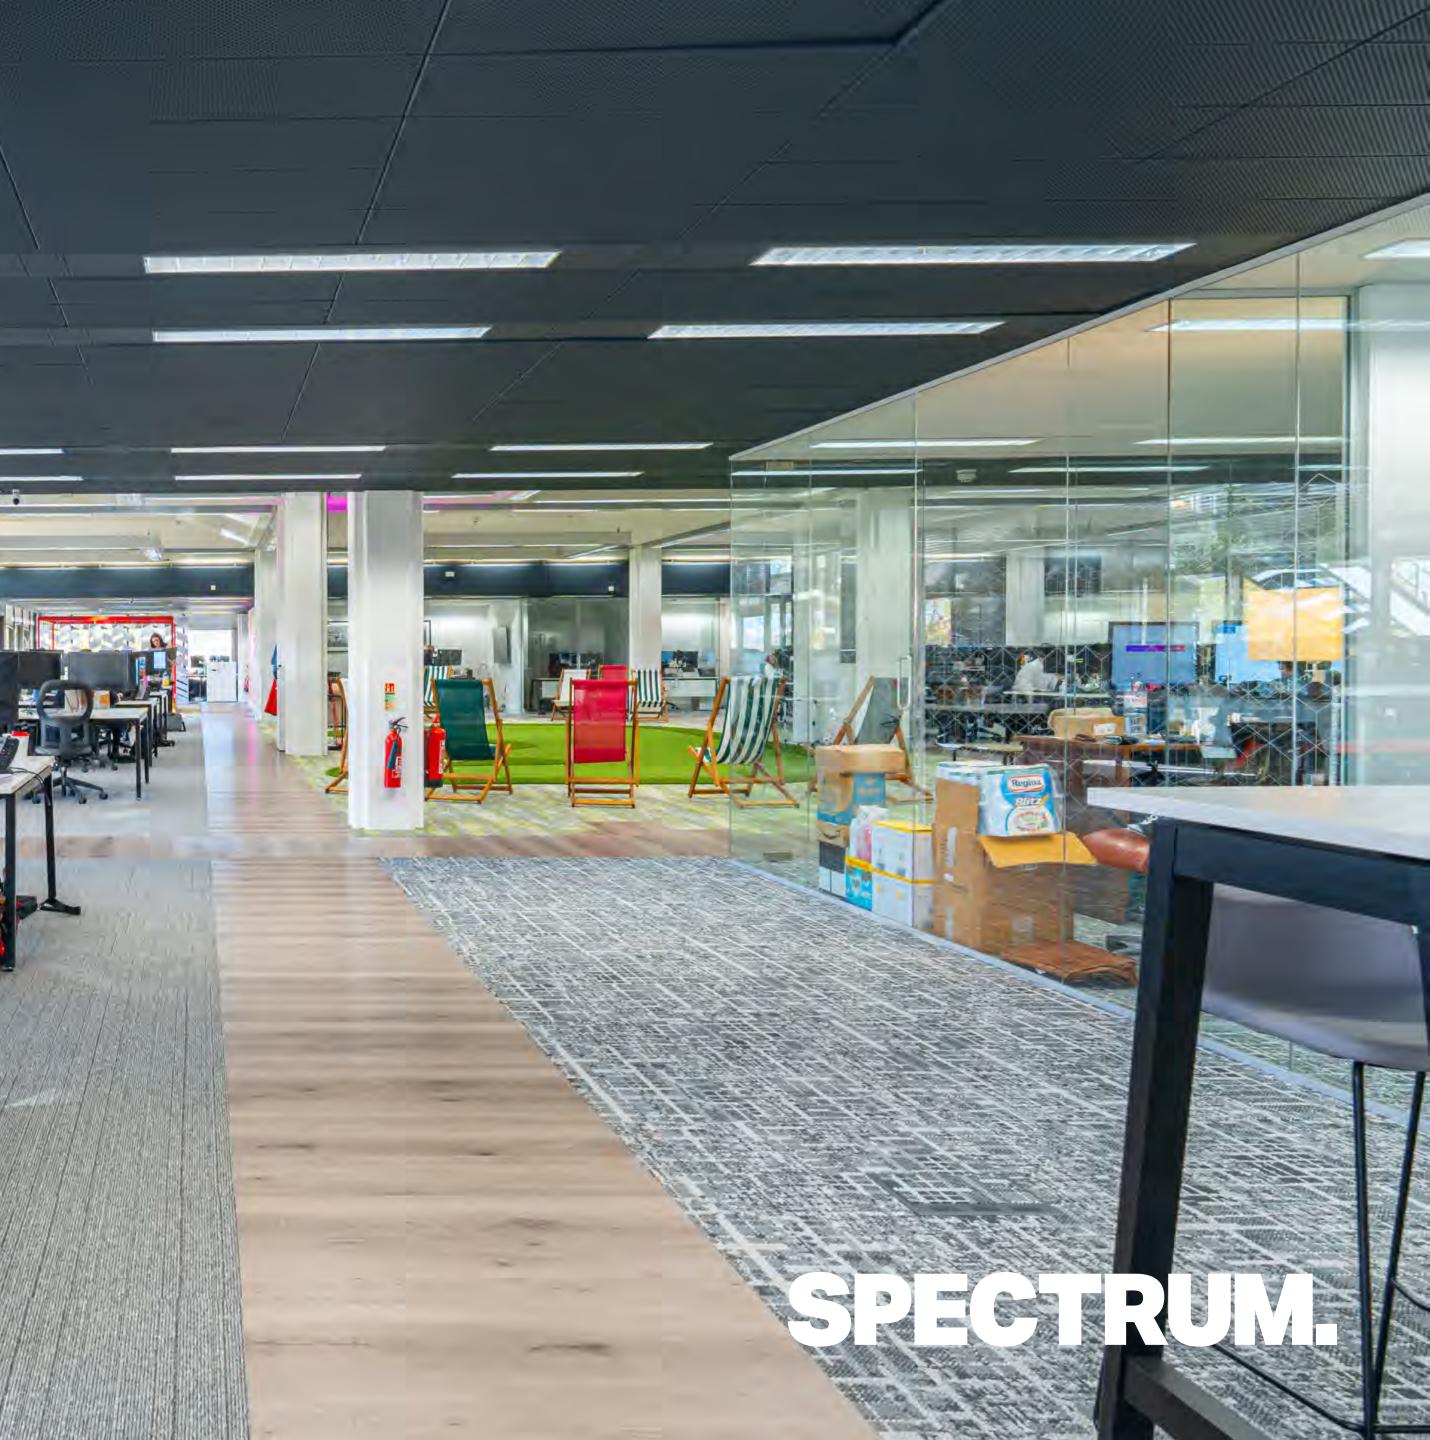

### **LEAD FORENSICS. PORTSMOUTH.**

Lead Forensics is a leading technology company who provide website visitor tracking.

Lead Forensics partnered with Spectrum Workplace for a complete office design and refurbishment project. Their office space in Lakeside, Northarbour, Portsmouth had become tired and needed a complete redesign and full office refurbishment.

Spectrum's scope of work included:

- An office that supports hybrid working
- Cool office design with the **wow** factor
- Informal meeting spaces
- Gaming area and gym
- Client meeting areas
- Staff kitchen and breakout space