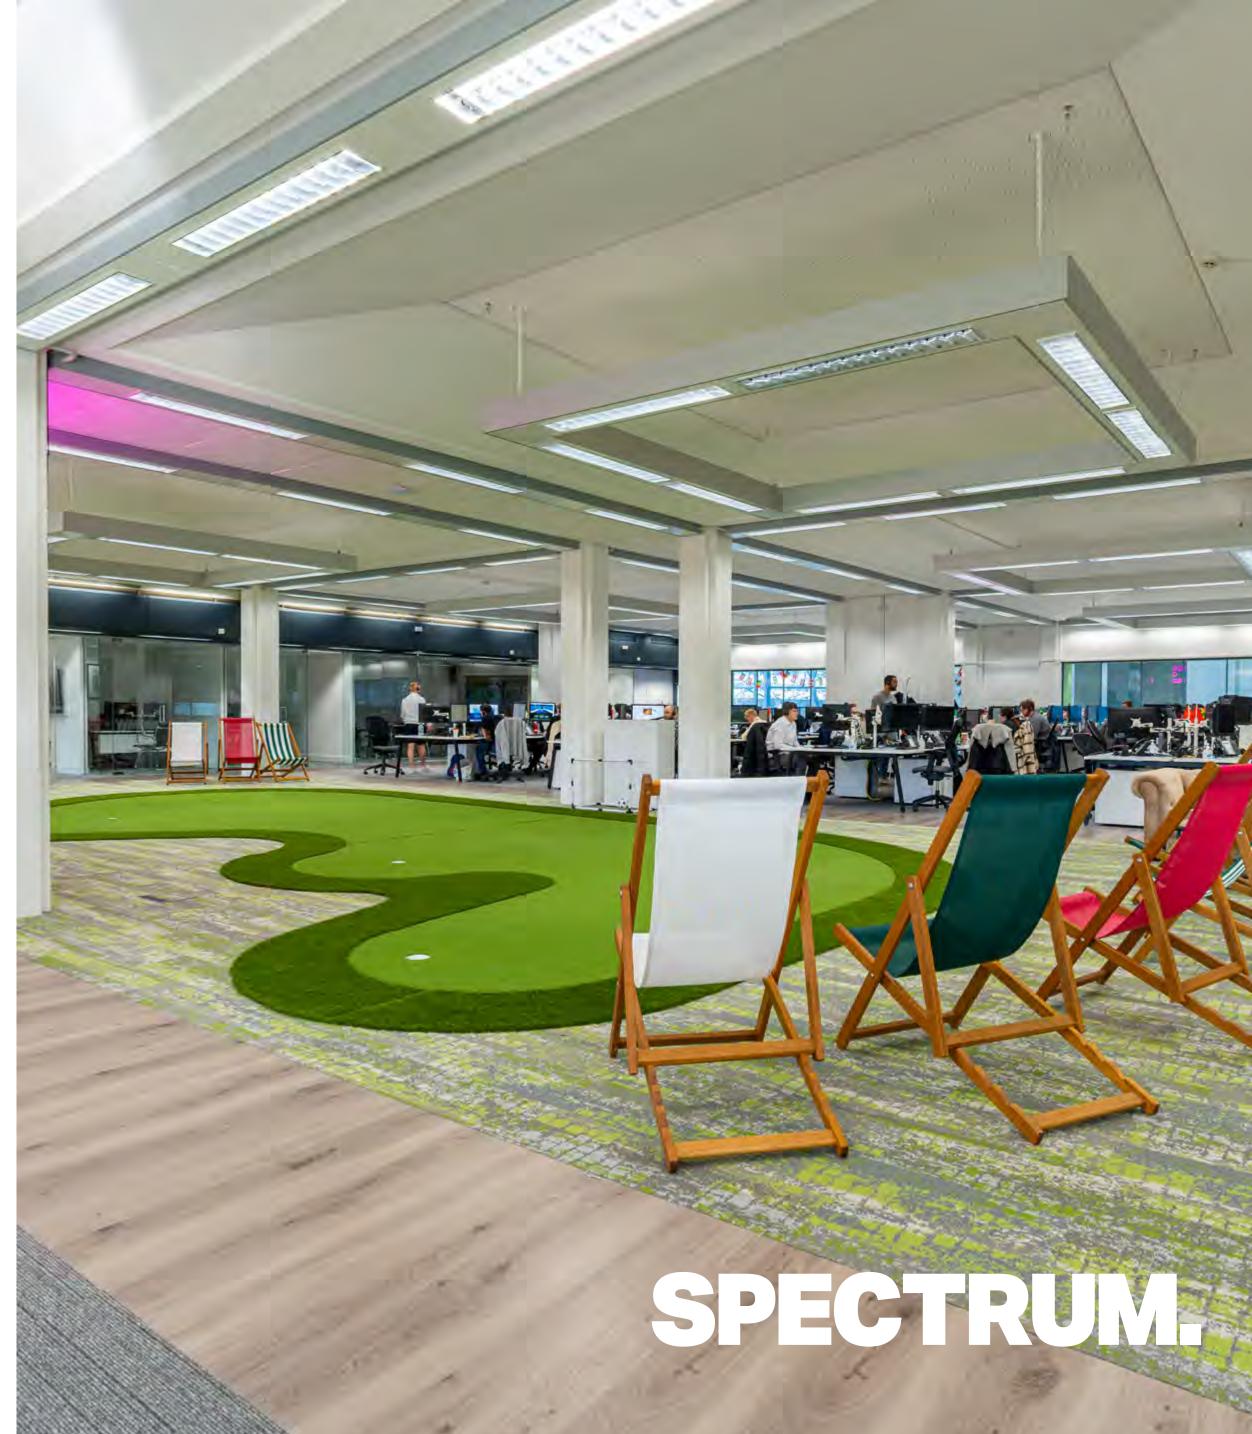

Spectrum's scope of work included:

- An office that supports hybrid working
- Cool office design with the **wow** factor
- Informal meeting spaces
- Gaming area and gym
- Client meeting areas
- Staff kitchen and breakout space