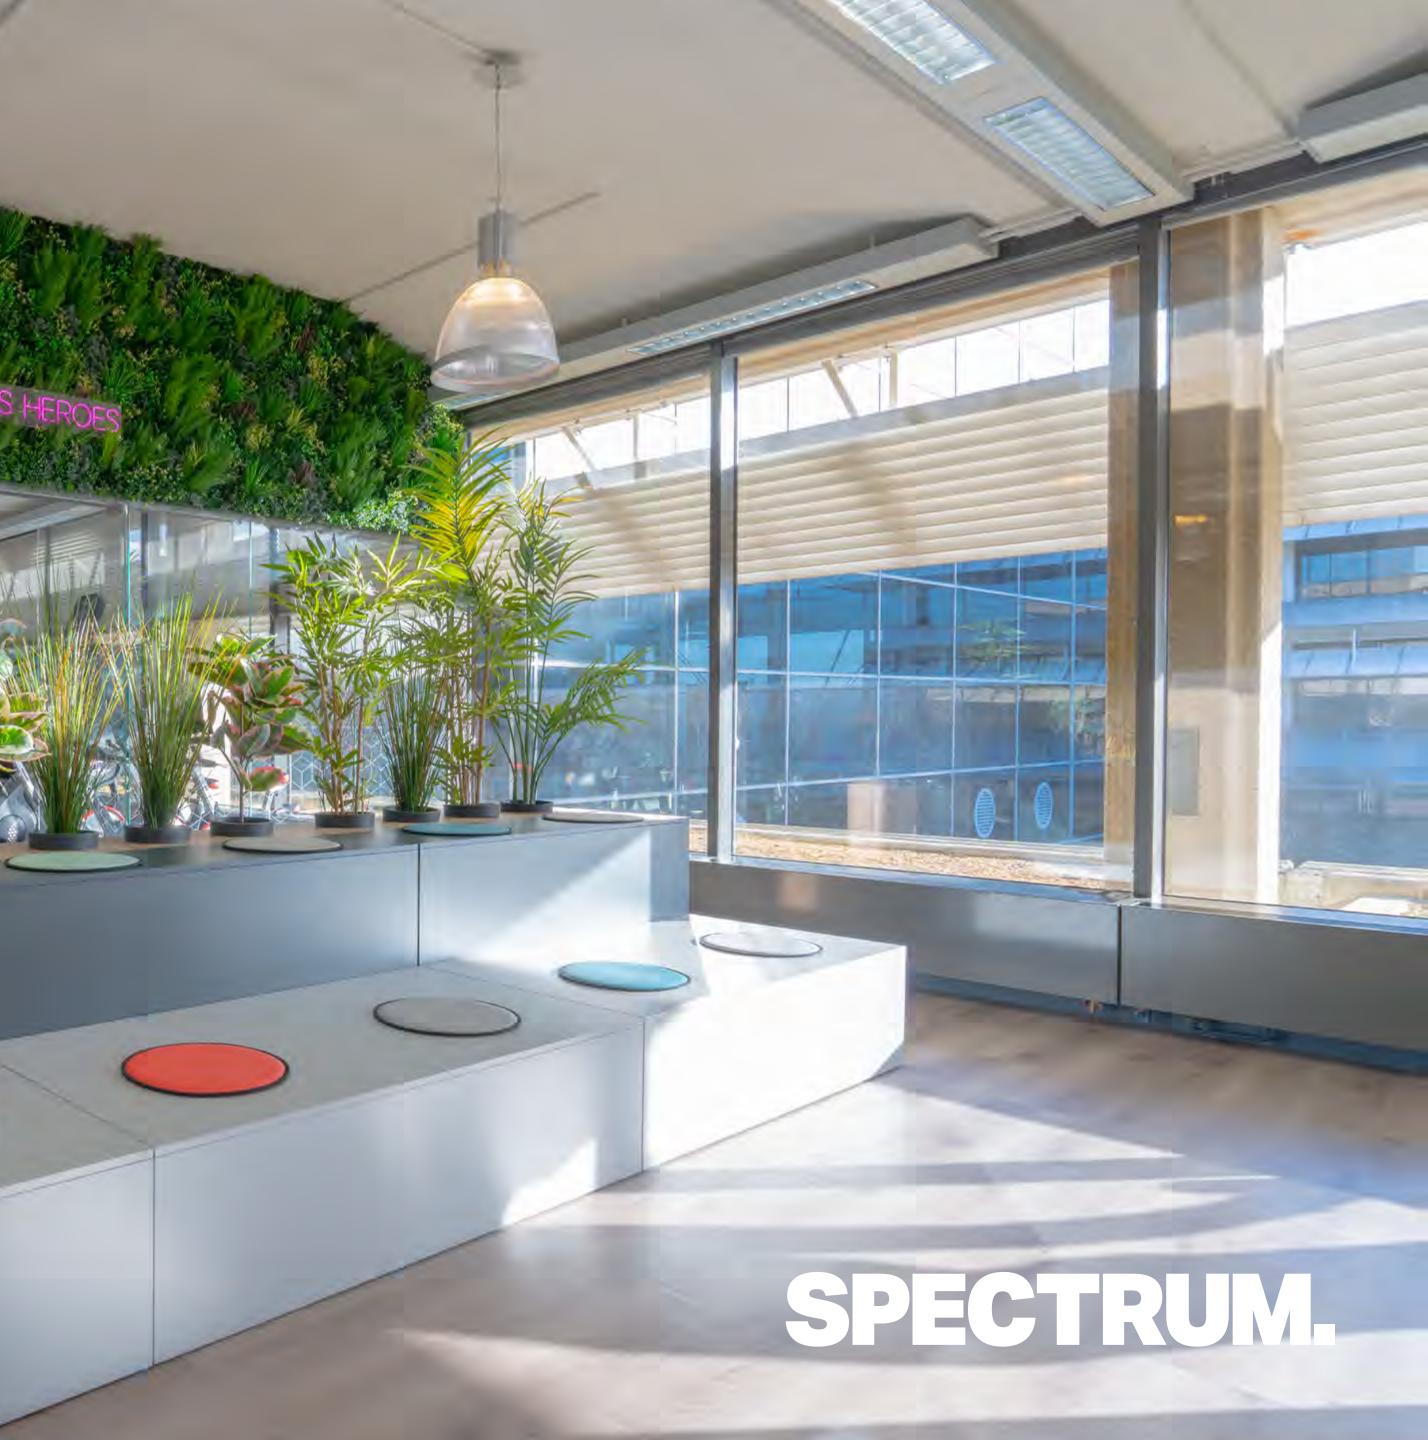

Spectrum's scope of work included:

- An office that supports hybrid working
- Cool office design with the **wow** factor
- Informal meeting spaces
- Gaming area and gym
- Client meeting areas
- Staff kitchen and breakout space