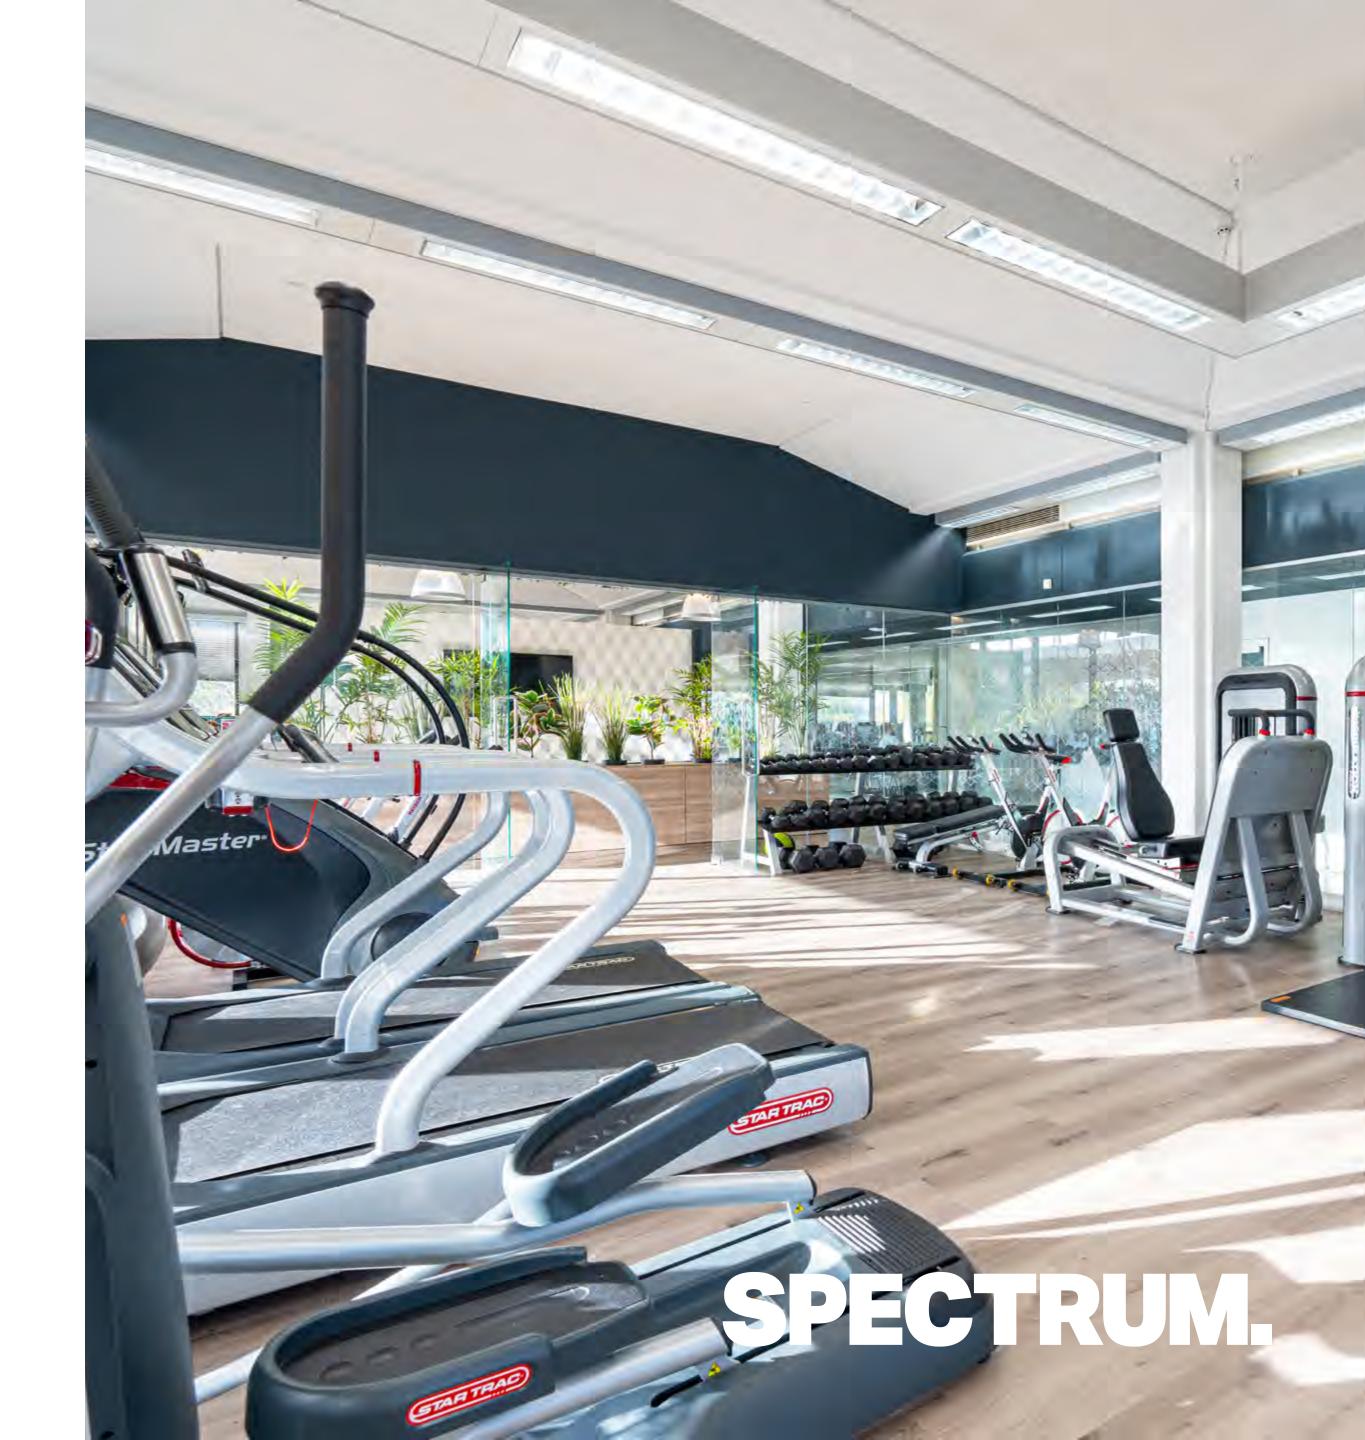

Spectrum's scope of work included:

- An office that supports hybrid working
- Cool office design with the **wow** factor
- Informal meeting spaces
- Gaming area and gym
- Client meeting areas
- Staff kitchen and breakout space