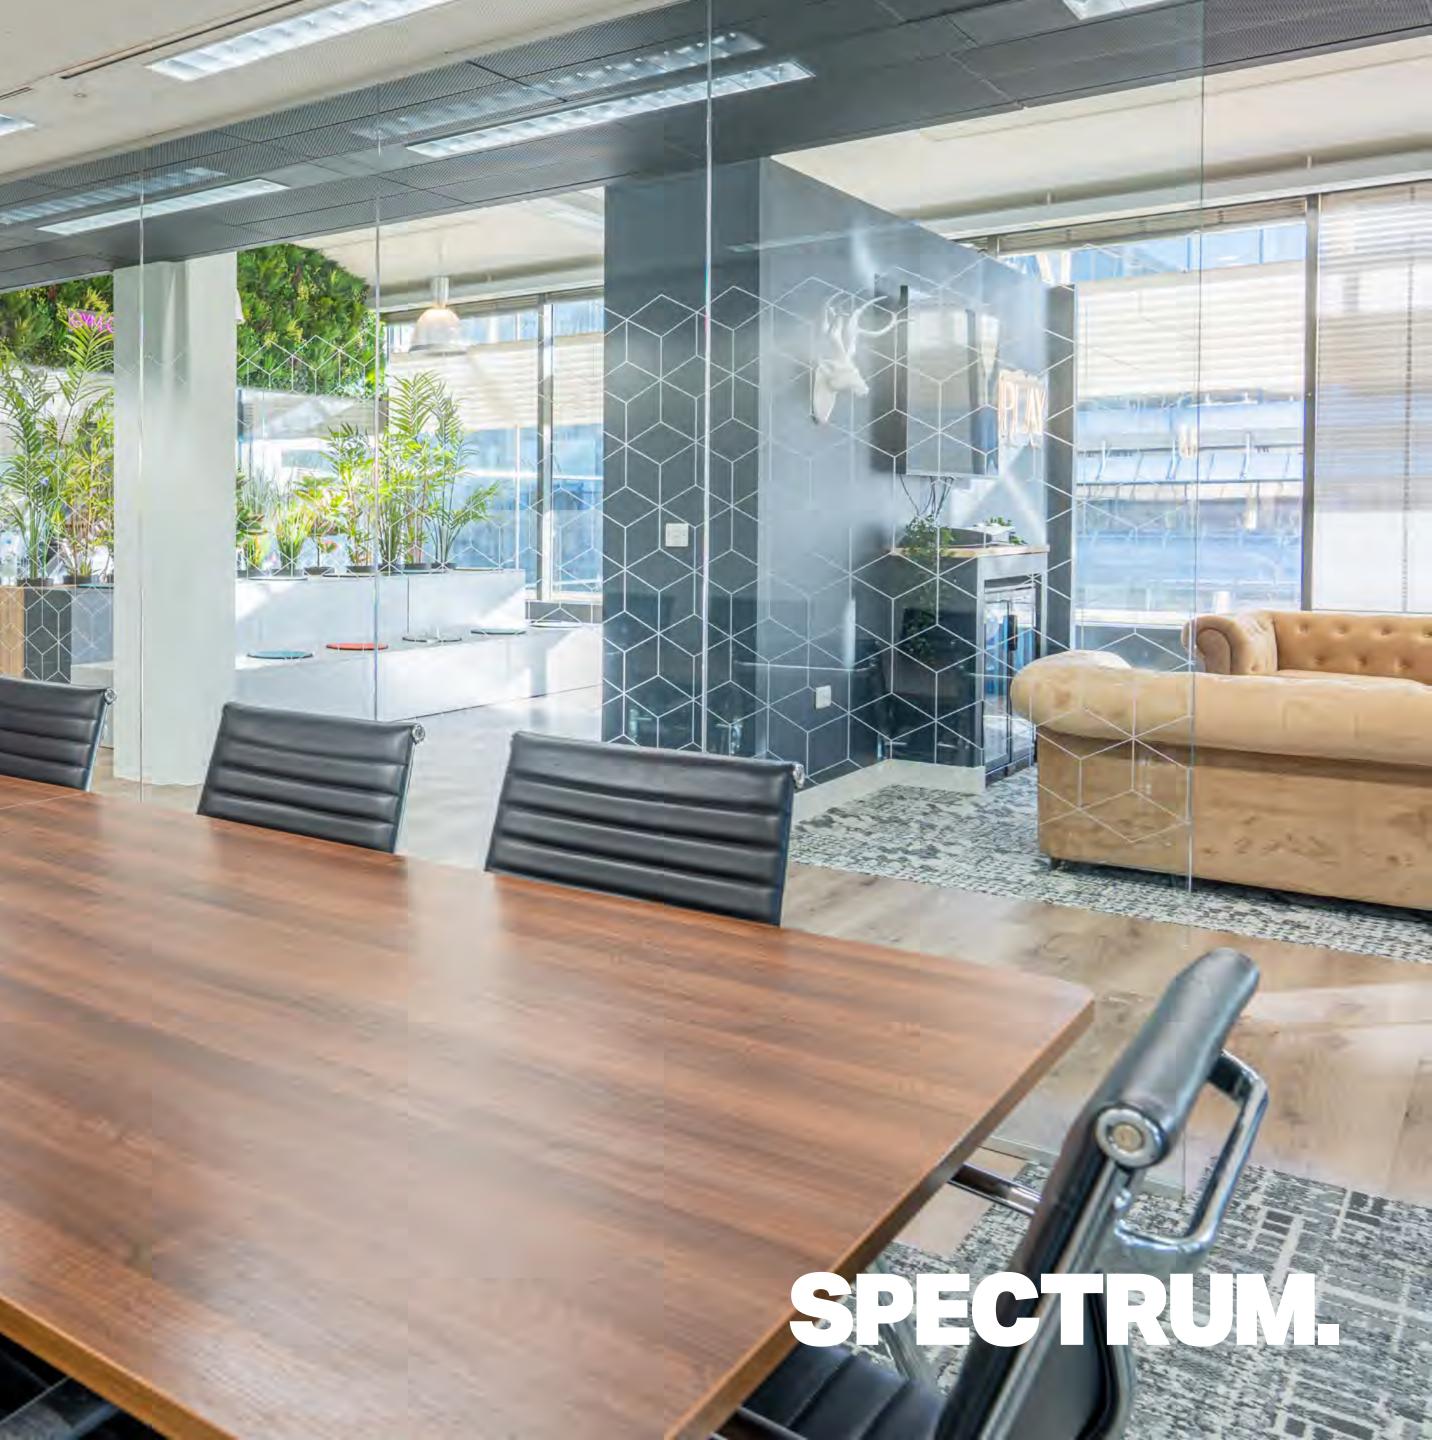

### **LEAD FORENSICS. PORTSMOUTH.**

Lead Forensics is a leading technology company who provide website visitor tracking.

Lead Forensics partnered with Spectrum Workplace for a complete office design and refurbishment project. Their office space in Lakeside, Northarbour, Portsmouth had become tired and needed a complete redesign and full office refurbishment.

Spectrum's scope of work included:

- An office that supports hybrid working
- Cool office design with the **wow** factor
- Informal meeting spaces
- Gaming area and gym
- Client meeting areas
- Staff kitchen and breakout space