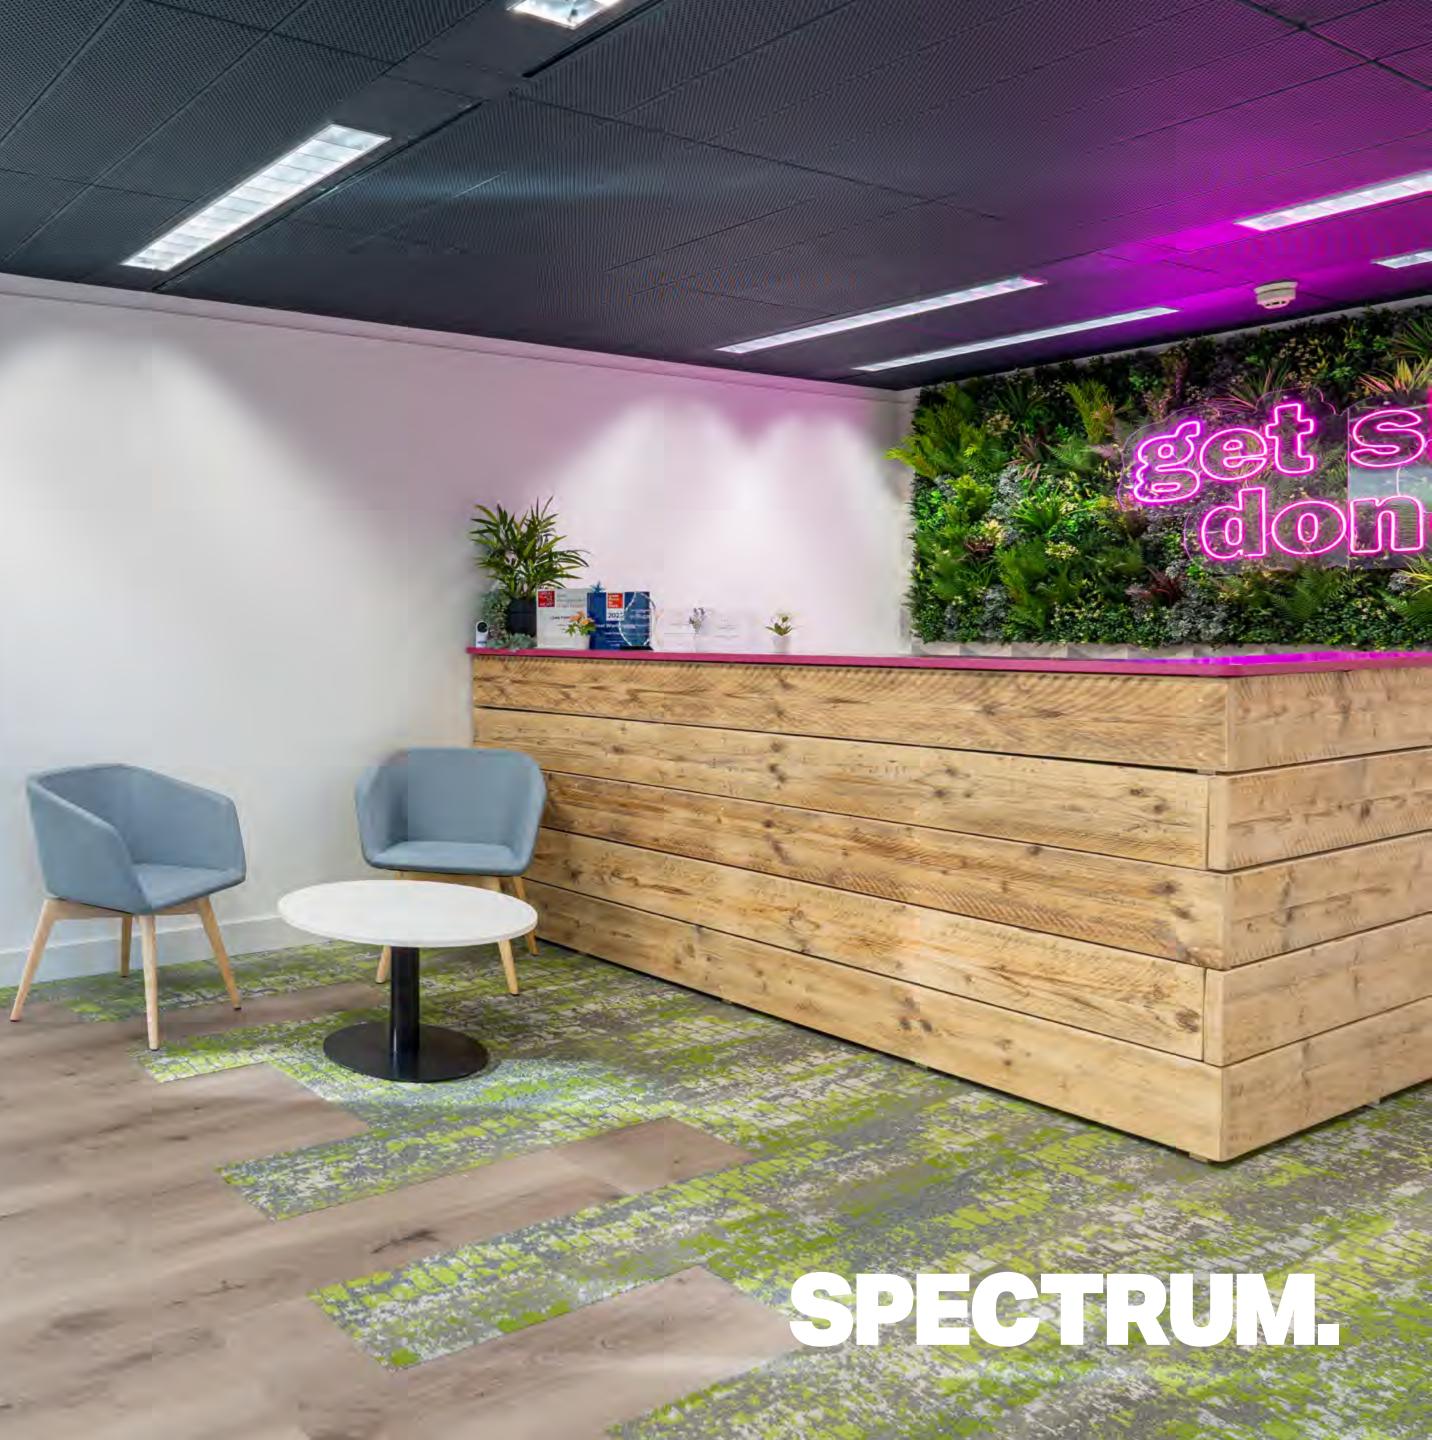

### **LEAD FORENSICS. PORTSMOUTH.**

Lead Forensics is a leading technology company who provide website visitor tracking.

Lead Forensics partnered with Spectrum Workplace for a complete office design and refurbishment project. Their office space in Lakeside, Northarbour, Portsmouth had become tired and needed a complete redesign and full office refurbishment.

Spectrum's scope of work included:

- An office that supports hybrid working
- Cool office design with the **wow** factor
- Informal meeting spaces
- Gaming area and gym
- Client meeting areas
- Staff kitchen and breakout space