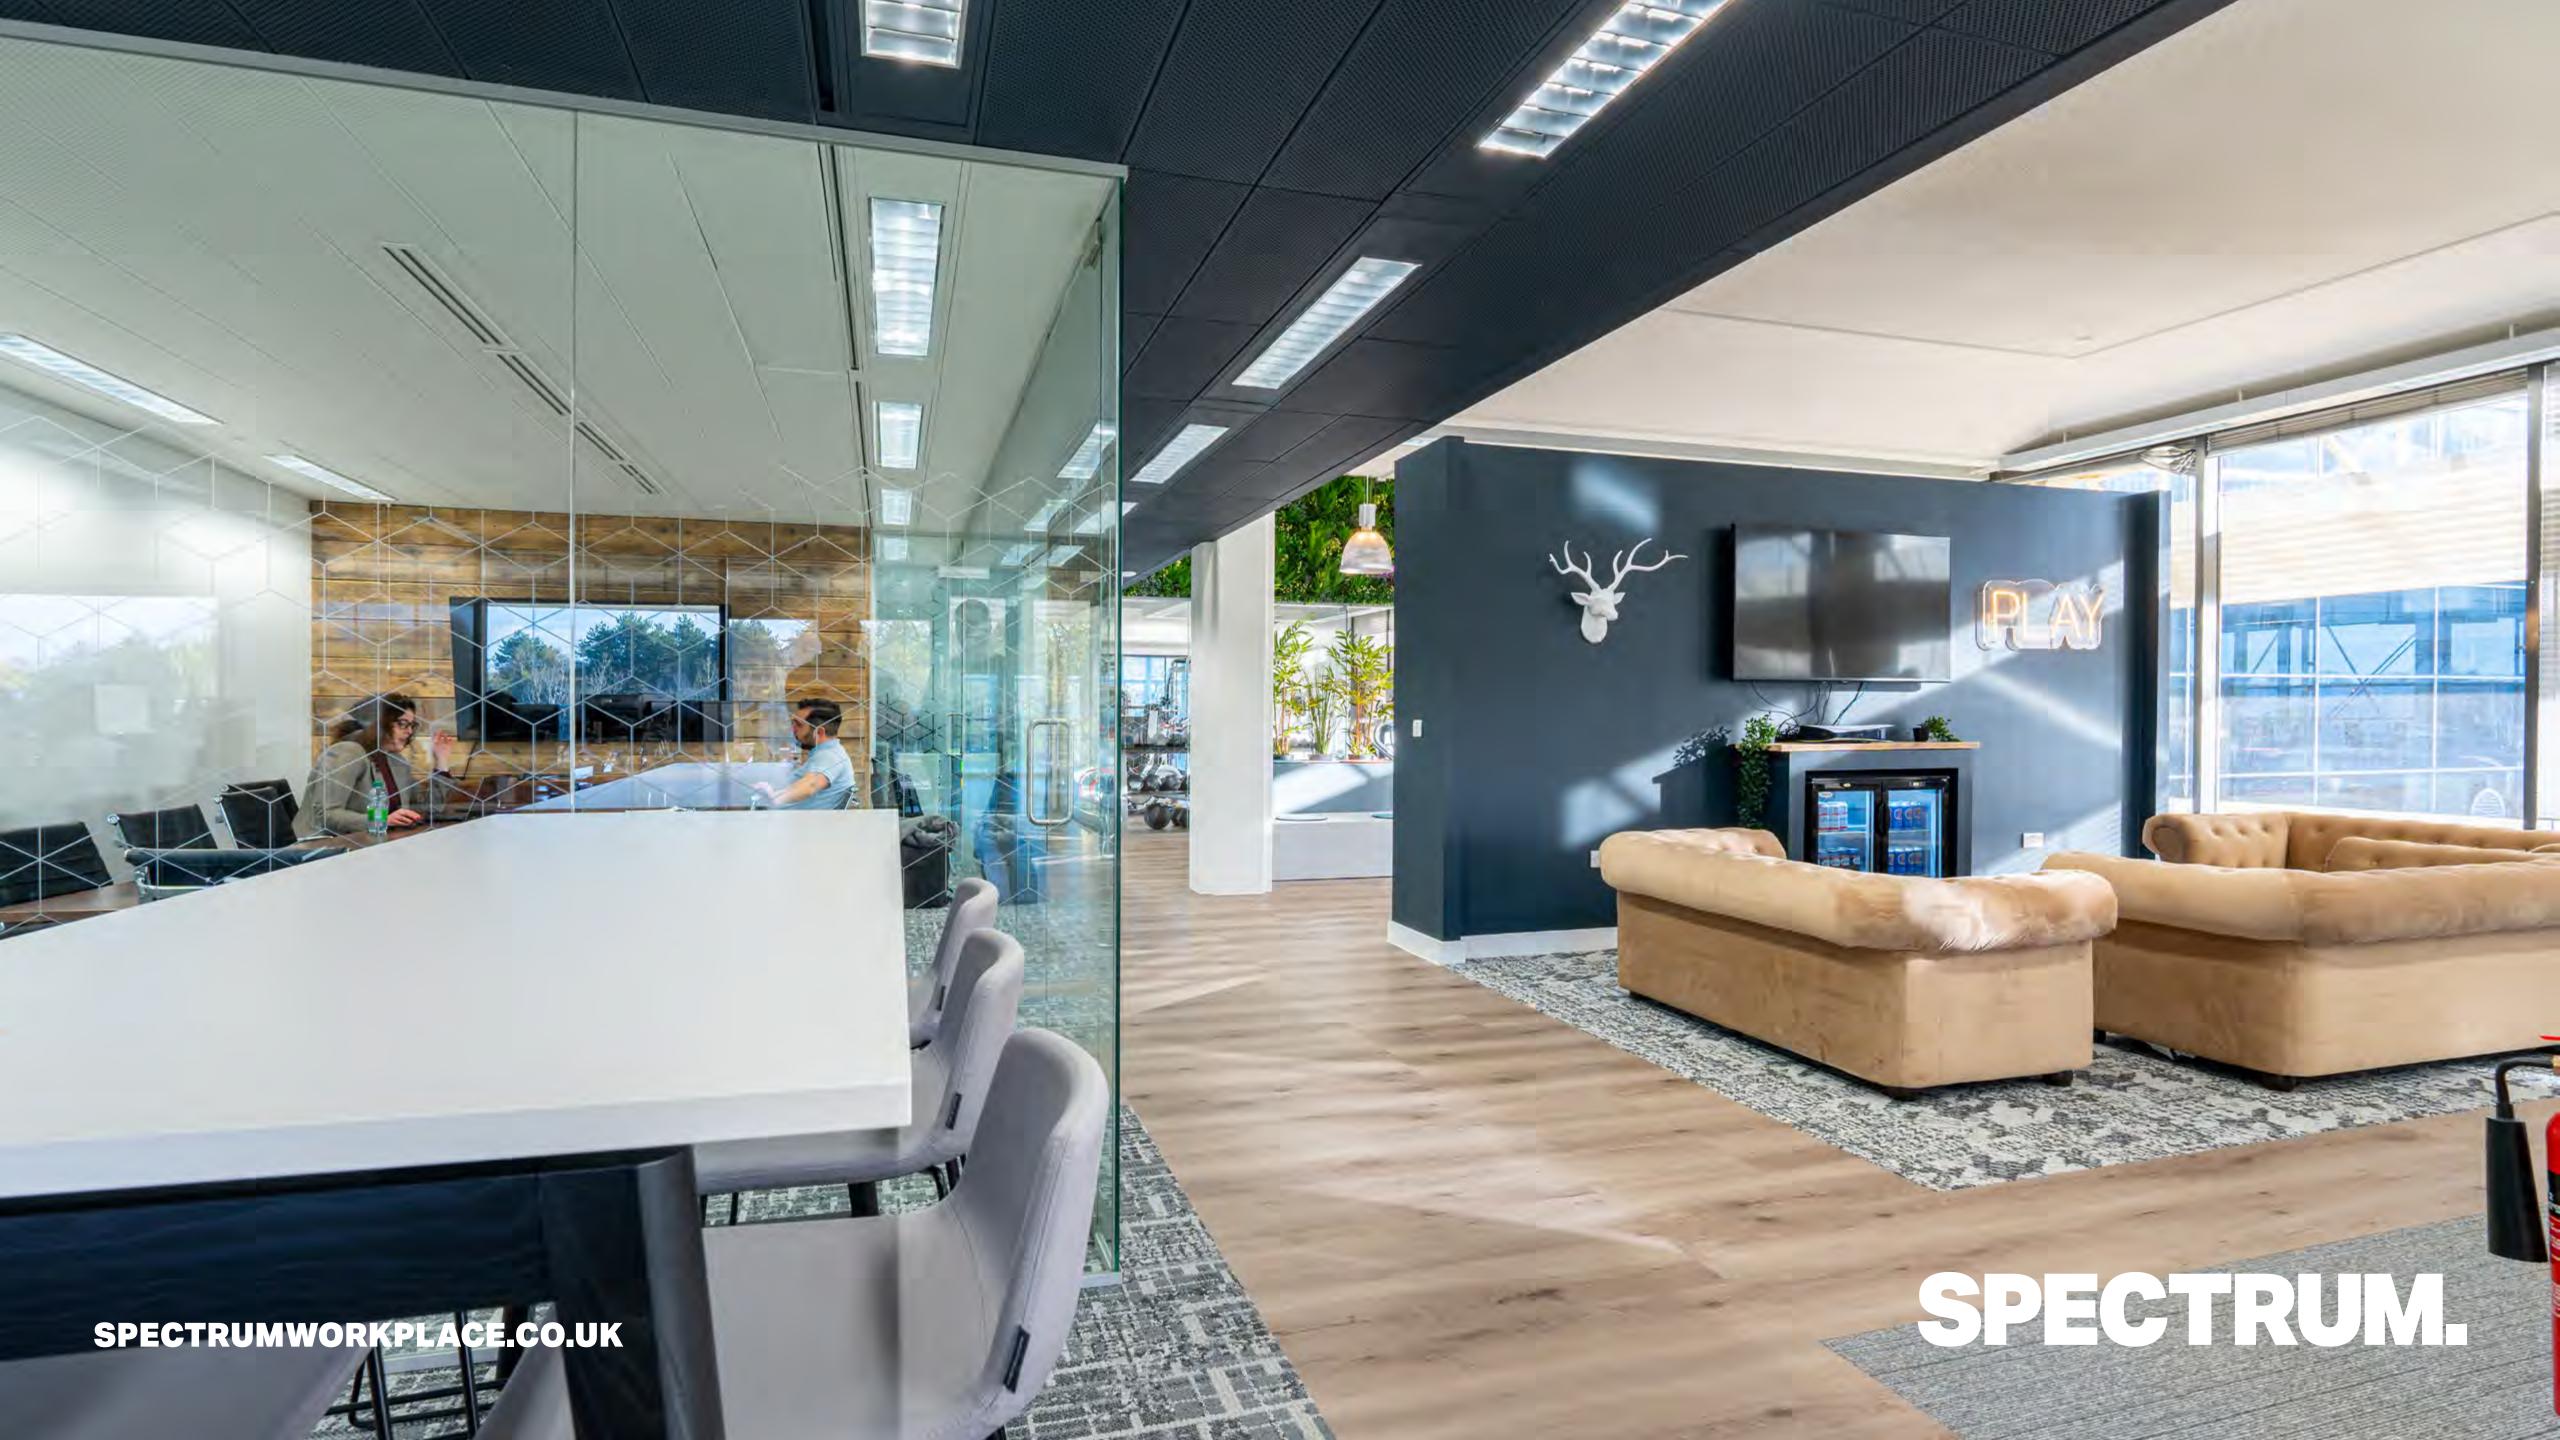

Spectrum's scope of work included:

- An office that supports hybrid working
- Cool office design with the **wow** factor
- Informal meeting spaces
- Gaming area and gym
- Client meeting areas
- Staff kitchen and breakout space